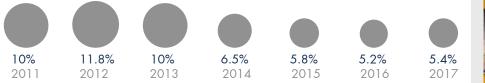

## PANAMA CITY

THE VIEW FROM FINANCIAL PARK OFFICES - FINISHED PROJECT - 2014

POPULATION 4,058,374

ECONOMIC GROWTH PANAMA VS. LATIN-AMERICAN REGION

OWER FINANCIAL CENTER - FINISHED PROJECT

PANAMA GDP ANNUAL GROWTH RATE