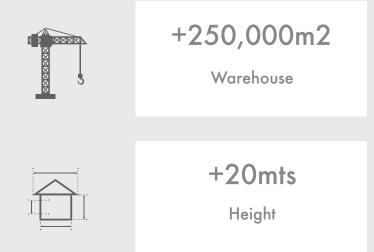

HED PROJECT - 2014



POPULATION 4,058,374

ECONOMIC GROWTH PANAMA VS. LATIN-AMERICAN REGION



OWER FINANCIAL CENTER - FINISHED PROJECT

PANAMA GDP ANNUAL GROWTH RATE





K2

74,177.5

PANAMA IS THE COUNTRY WHERE THE WORLD MEETS

#### **AIR HUB**

OVER 20 AIRLINES OPERATING INCLUDING COPA AIRLINES OVER 360 DAILY FLIGHTS TO ALL OVER THE WORLD

#### **TELECOMM HUB**

7 INTERNET CABLES 2 OF THEM OPERATES BY PANAMA- BASED COMPANIES

#### **BANKING SECTOR**

93 REGISTERED BANKS USD 118 BILLIONS IN ASSETS

#### **CFZ & LOGISTICS**

PANAMA CANAL 18 FREE ZONES 5 MAIN PORTS 1 TRANSOCEANIC RALLWAY HIGHWAYS NETWORK

#### **Multinational HUB**

Hundreds of multinationals have opened their regional headquarters in Panama



## WE DEVELOP THINKING ABOUT THE FUTURE



### WAREHOUSE Cocosolito Project



#### INCLUDING ROAD SYSTEM AND INFRASTRUCTURE

Simon Hafeitz with former President Martin Torrijos











### COMMERCIAL DEVELOPING ICONIC BUILDINGS

Tower Bank - 56 levels Banco General - 30 levels Financial Park - 46 levels

+115,000 BUILT M2

+35MULTINATIONALS













MULTINATIONALS IN OUR PROJECTS







DESARROLLO BAHIA IS THE MAIN COMPANY RESPONSIBLE FOR THE GROWTH OF CINEMA THEATERS IN PANAMA.

#### ACTUAL

| CINEPOLIS MULTIPLAZA PACIFIC MALL | 20 | 4 |
|-----------------------------------|----|---|
| CINEPOLIS WESTLAND                | 8  |   |
| CINEPOLIS METROMALL               | 10 |   |
| CINEPOLIS EL DORADO MALL          | 9  |   |
| CINEPOLIS LOS ANDES MALL          | 6  |   |
| CINEPOLIS SOHO MALL               |    | 7 |

#### UNDER CONSTRUCTION CINEPOLIS TOWNCEN