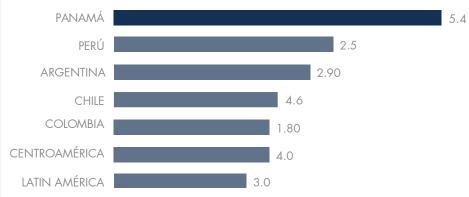

## PANAMA CITY

THE VIEW FROM FINANCIAL PARK OFFICES - FINISHED PROJECT - 2014

POPULATION 4,058,374

ECONOMIC GROWTH PANAMA VS. LATIN-AMERICAN REGION

OWER FINANCIAL CENTER - FINISHED PROJECT

PANAMA GDP ANNUAL GROWTH RATE