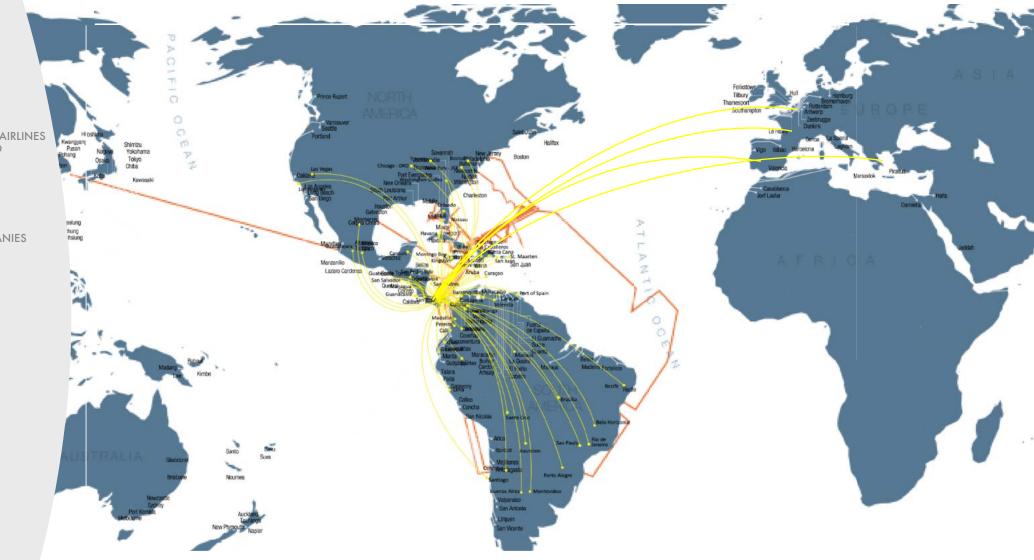

#### **AIR HUB**

OVER 20 AIRLINES OPERATING INCLUDING COPA AIRLINES OVER 360 DAILY FLIGHTS TO ALL OVER THE WORLD