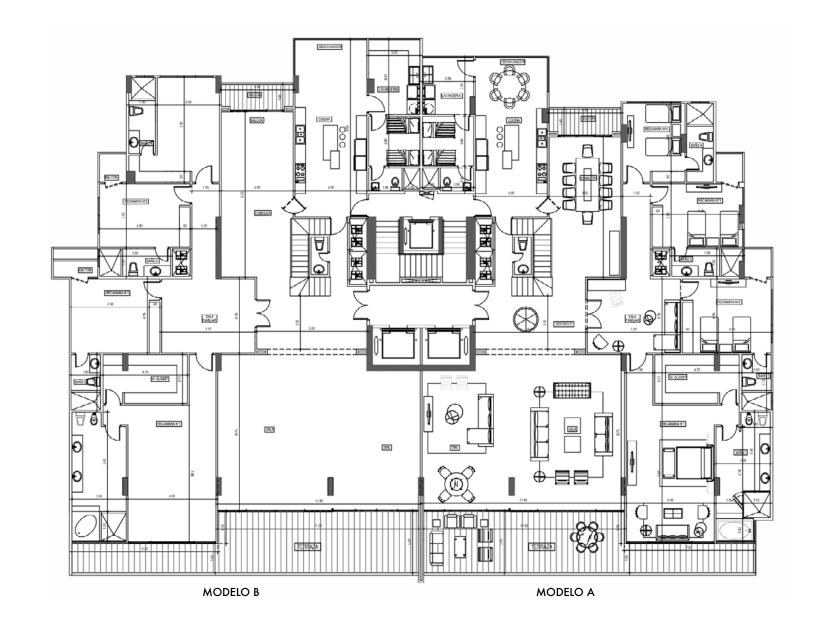

## TORRE 200 SQUARE METRES: 460M2

4 rooms each witha a private bathroom
Living room/dining room
2 family dens
Wide closed kitchen
Great balcony with a beautiful view

## TORRE 200 SQUARE METRES: 560 - 530M2

4 rooms each with a private bathroom
Living room/ dining room
2 family den
Wide closed kitchen
Great balcony with a beautiful view

SQUARE METRES: 500M2 - 450M2

4 rooms each with a private bathroom
Living room/ dining room
2 family dens
Wide closed kitchen
Great balcony with a beautiful view

SQUARE METRES: 600M2 - 580M2

4 rooms each with a private bathroom
Living room/ dining room
2 family dens
Wide closed kitchen
Great balcony with a beautiful view