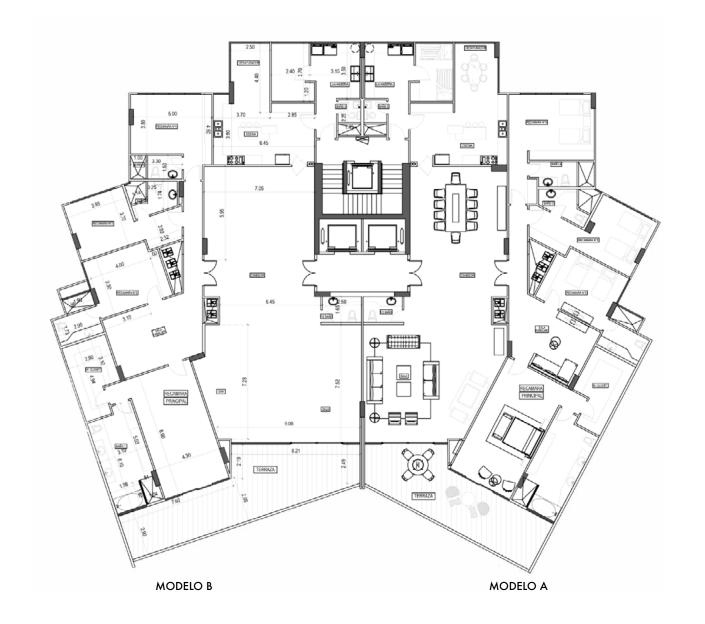

SQUARE METRES: 482M2 - 452M2

4 rooms each with a private bathroom
Living room/dining room
2 family dens
Wide closed kitchen
Great Balcony with a beautiful view