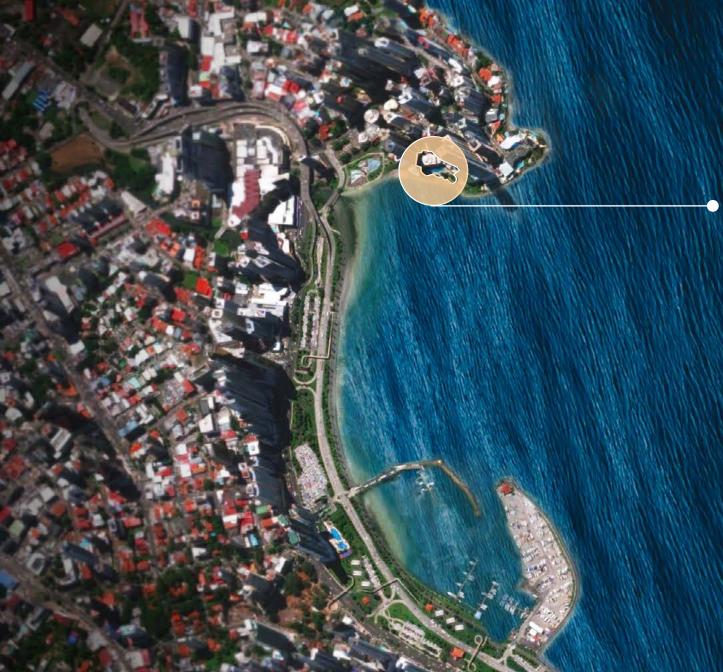

# LOCATION

Located in the best spot of Punta Paitilla

It is the most exclusive building and with the lowest density in Panama City.

Punta Paitilla is one of the most exclusive zones in the city due to its proximity to the ocean and its central location.