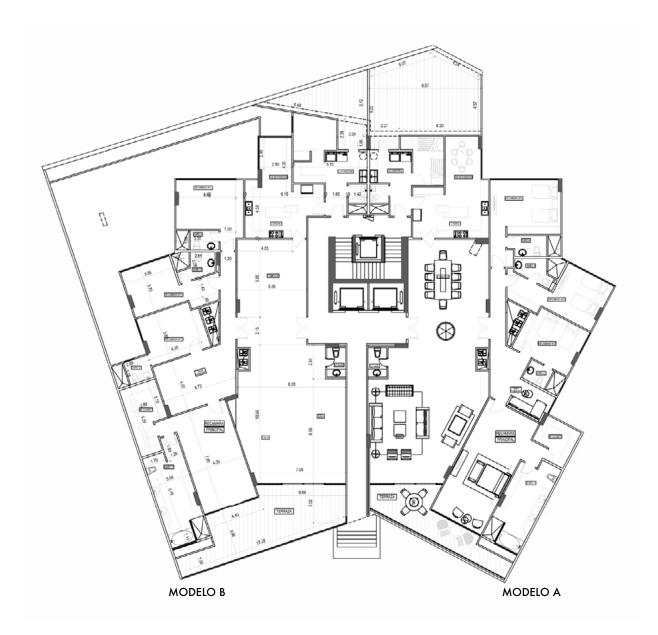

## TORRE 200 SQUARE METRES: 460M2

4 rooms each witha a private bathroom
Living room/dining room
2 family dens
Wide closed kitchen
Great balcony with a beautiful view

## TORRE 200 SQUARE METRES: 560 - 530M2

4 rooms each with a private bathroom
Living room/ dining room
2 family den
Wide closed kitchen
Great balcony with a beautiful view

SQUARE METRES: 500M2 - 450M2

4 rooms each with a private bathroom
Living room/ dining room
2 family dens
Wide closed kitchen
Great balcony with a beautiful view

SQUARE METRES: 600M2 - 580M2

4 rooms each with a private bathroom
Living room/ dining room
2 family dens
Wide closed kitchen
Great balcony with a beautiful view