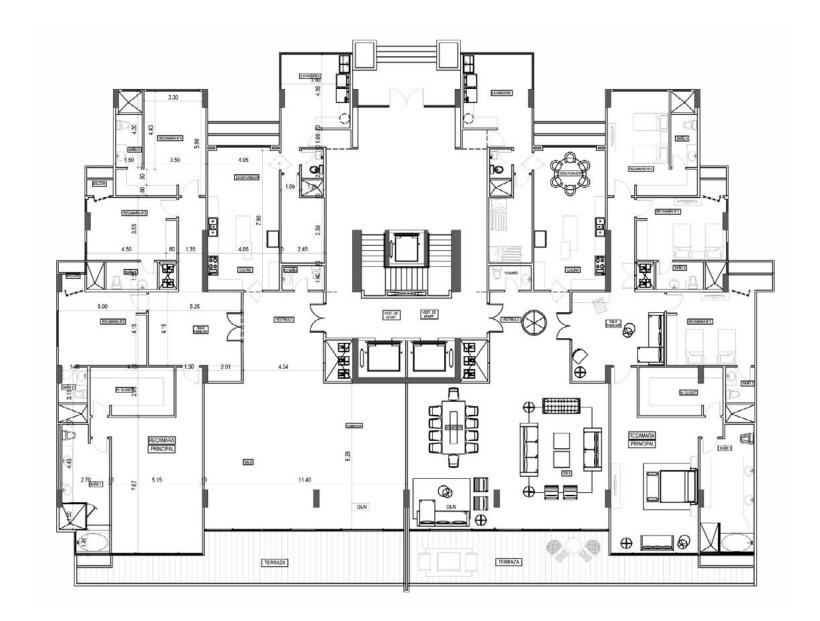

## TORRE 100 SQUARE METRES: 480M2

4 rooms, each with a private bathroom
Living room/dining room
2 family Dens
Wide closed kitchen
Great balcony with a beautiful view

SQUARE METRES: 507m2 - 532M2

4 rooms each with private bathroom
Living room/ dining room
2 family dens
Wide closed kitchen
Great balcony with a beautiful view.

SQUARE METRES: 482M2 - 452M2

4 rooms each with a private bathroom
Living room/dining room
2 family dens
Wide closed kitchen
Great Balcony with a beautiful view