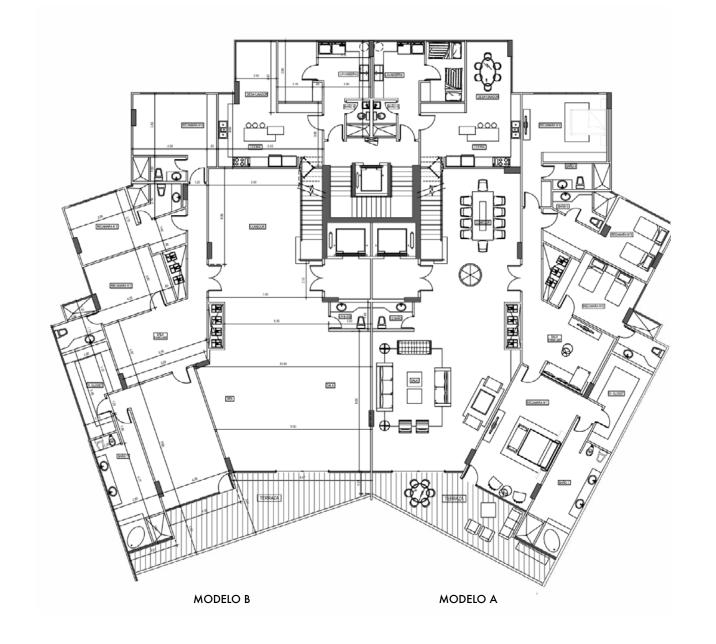

SQUARE METRES: 600M2 - 580M2

4 rooms each with a private bathroom
Living room/ dining room
2 family dens
Wide closed kitchen
Great balcony with a beautiful view