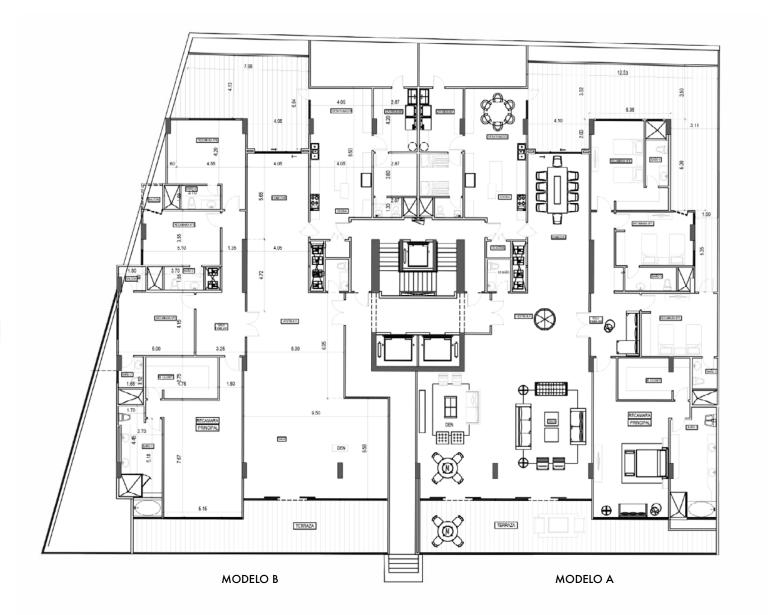

## TORRE 100 SQUARE METRES: 480M2

4 rooms, each with a private bathroom
Living room/dining room
2 family Dens
Wide closed kitchen
Great balcony with a beautiful view

SQUARE METRES: 507m2 - 532M2

4 rooms each with private bathroom
Living room/ dining room
2 family dens
Wide closed kitchen
Great balcony with a beautiful view.

SQUARE METRES: 482M2 - 452M2

4 rooms each with a private bathroom
Living room/dining room
2 family dens
Wide closed kitchen
Great Balcony with a beautiful view