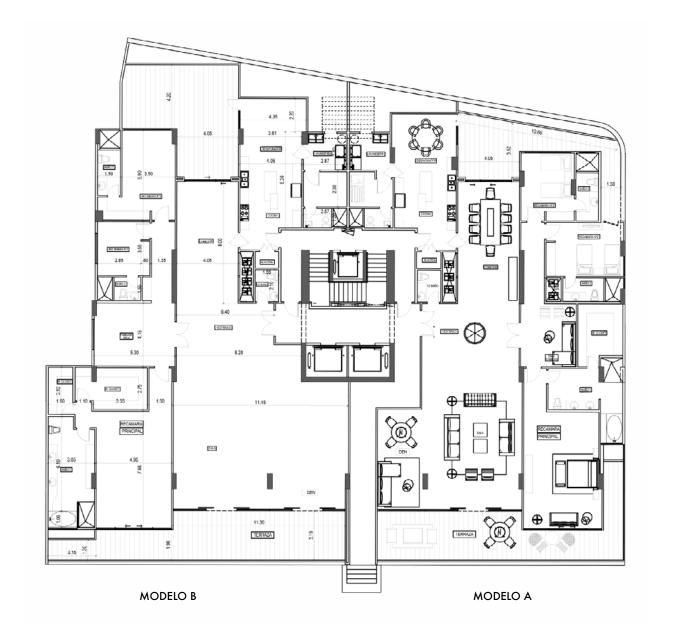

## TORRE 100 SQUARE METRES: 480M2

4 rooms, each with a private bathroom
Living room/dining room
2 family Dens
Wide closed kitchen
Great balcony with a beautiful view

SQUARE METRES: 507m2 - 532M2

4 rooms each with private bathroom
Living room/ dining room
2 family dens
Wide closed kitchen
Great balcony with a beautiful view.

SQUARE METRES: 482M2 - 452M2

4 rooms each with a private bathroom
Living room/dining room
2 family dens
Wide closed kitchen
Great Balcony with a beautiful view