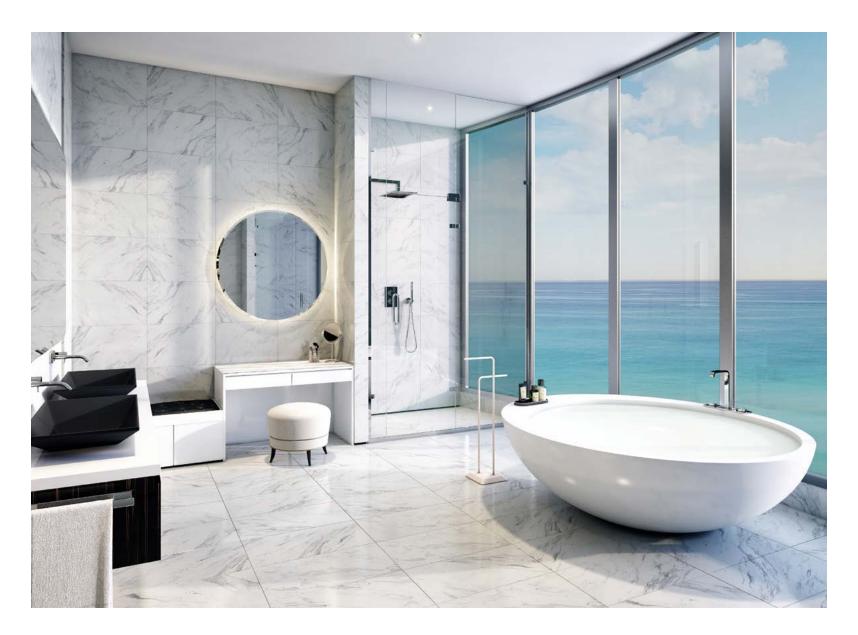

## THE SPA-LIKE PANORAMIC BATH

**ADRIANA HOYOS** understood the demands of our customers, for this reason she modernized the bathroom concept transforming it into your own spa. With floor to ceiling windows that offers the best view and privacy you need.