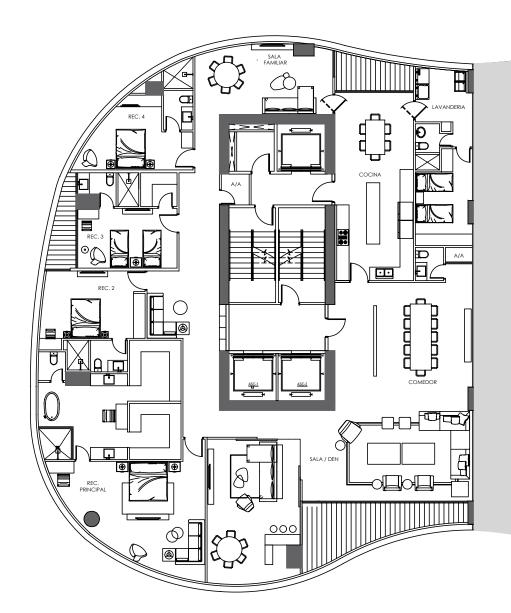

#### 280m2 MODELO A-B

3 rooms
Den
C / B / E
Dining room
Closed kitchen
Family room
Balcony

#### 217m2 MODELO C-D

3 rooms
C / B / E
Dining room
Kitchen
Family room
Balcony

#### 480m2 MODELO A-B

4 bedrooms
Walk-in closet
C / B / E
Laundry
Room
dinning room
Family room
Kitchen
Breakfast area
Family room
Den
Balcony