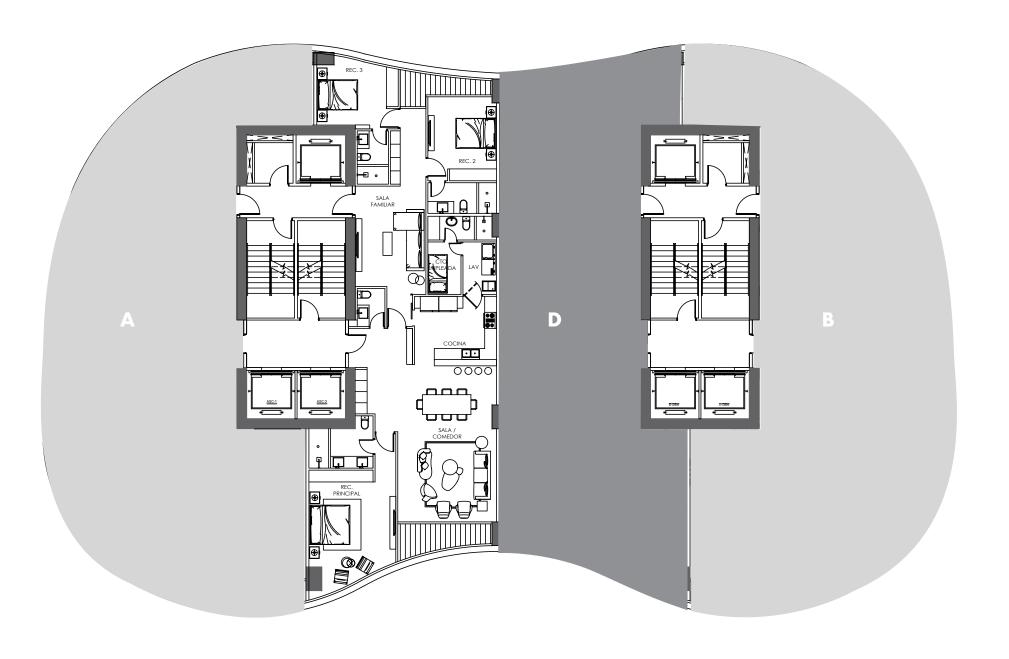

#### 280m2 MODELO A-B

3 rooms
Den
C / B / E
Dining room
Closed kitchen
Family room
Balcony

#### 480m2 MODELO A-B

4 bedrooms
Walk-in closet
C / B / E
Laundry
Room
dinning room
Family room
Kitchen
Breakfast area
Family room
Den
Balcony