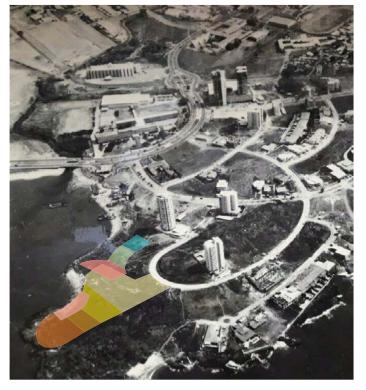

### +35 YEARS DEVELOPING THINKING ABOUT THE FUTURE

Panama City 1965

Panama City 2018

1989 Mediterrané

The beginning of a dream that today takes more than 30 years. Mediterrané was our first project under construction, at the time, one of the highest towers in Panama.