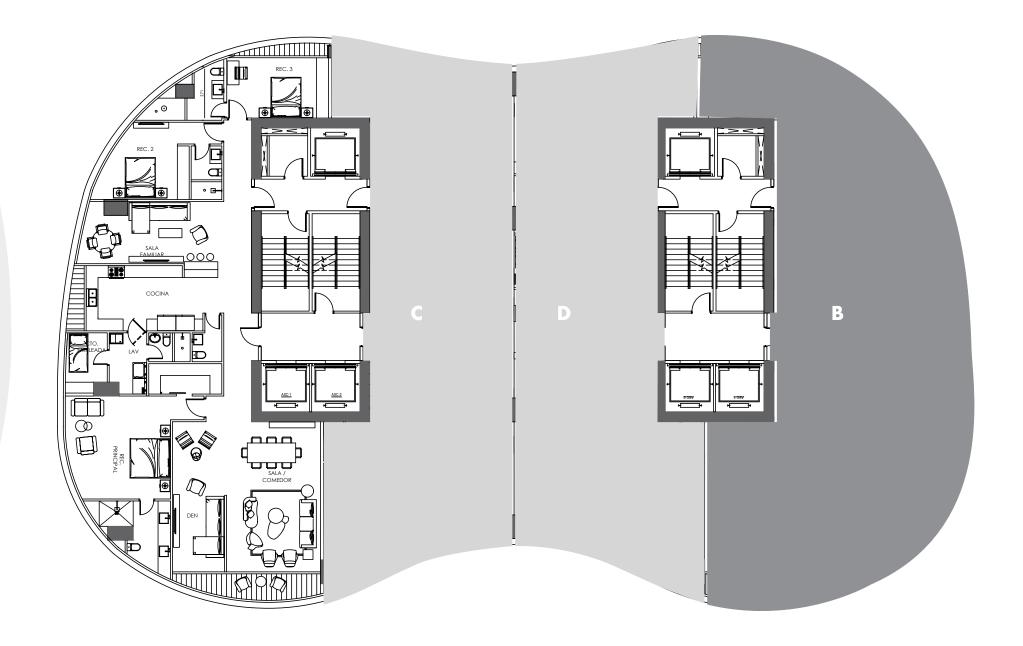

#### 217m2 MODELO C-D

3 rooms
C / B / E
Dining room
Kitchen
Family room
Balcony