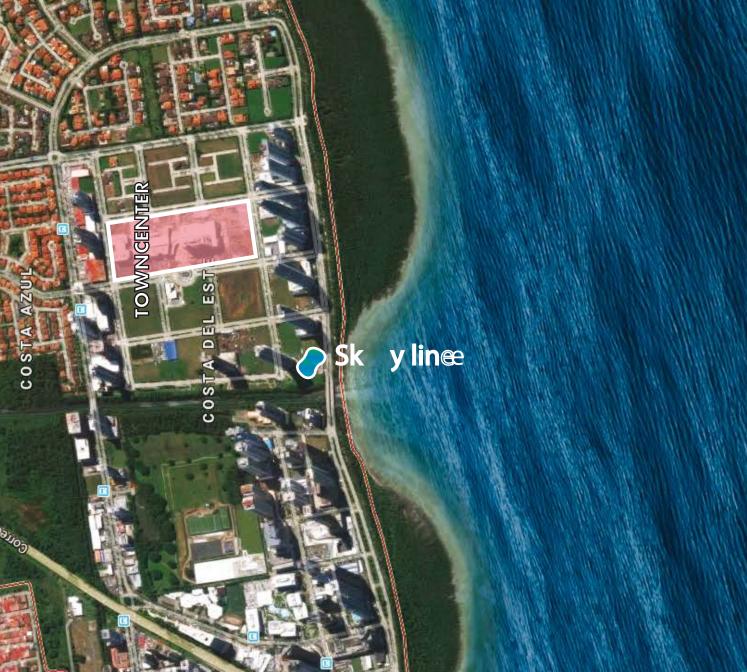

#### Costa del Este

One of the most exclusive areas of Panama. At walking distances from shopping center, pharmacy, schools, hospital, restaurants.

Located in the best land of Costa del Este, the building has a level of rotation that allows having the best panoramic view, in addition to the sides there are free construction spaces which offers extra privacy to the residents.

ONLY 5 MINUTES FROM THE TOWN CENTER
IT IS THE NEAREST BUILDING TO THE SEA