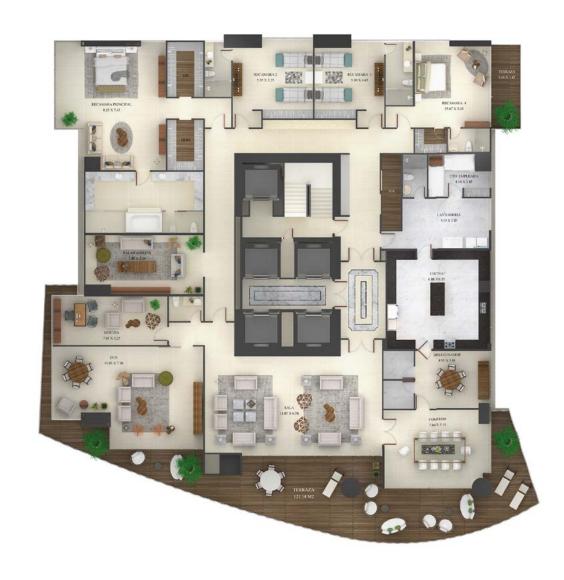

## PENTHOUSE MODEL 890m2

Penthouse model
Adaptable distribution according to the client's needs
Luxurious finishes
The best view of Panama's
bay
Wide spaces
Roofs of 3.5 mts height

Las imágenes utilizadas son representaciones gráficas de los modelos de apartamentos y podrían variar a discresión del promotor.