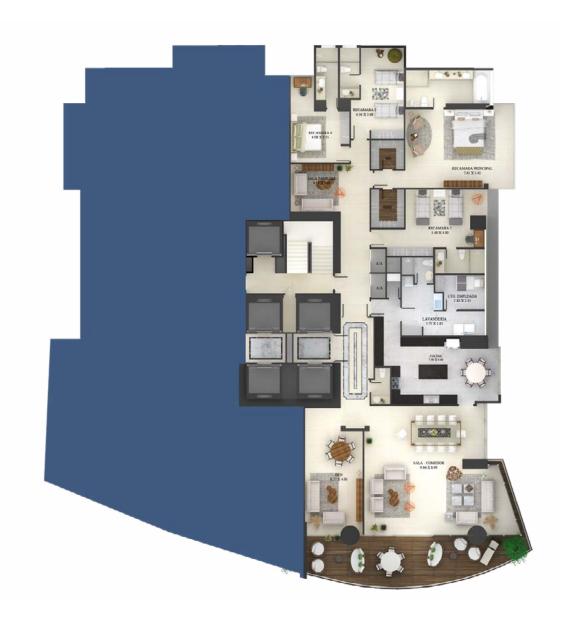

## B MODEL 500m2

4 rooms/private bathroom
Living room/ dining room
2 family dens
Wide closed kitchen with isle
Great balcony with a beautiful
view

Las imágenes utilizadas son representaciones gráficas de los modelos de apartamentos y podrían variar a discresión del promotor.