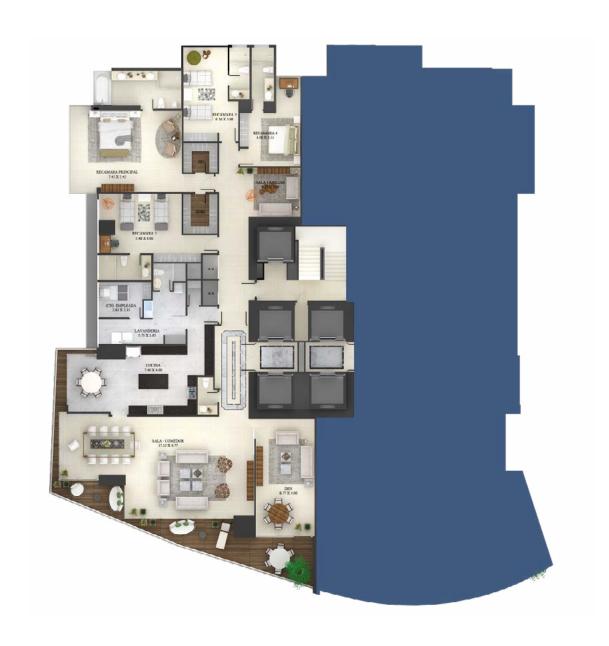

## A MODEL 500m2

4 rooms/private bathroom/living room/dining room
2 family dens
Wide closed kitchen with isle great balcony with a beautiful view

Las imágenes utilizadas son representaciones gráficas de los modelos de apartamentos y podrían variar a discresión del promotor.