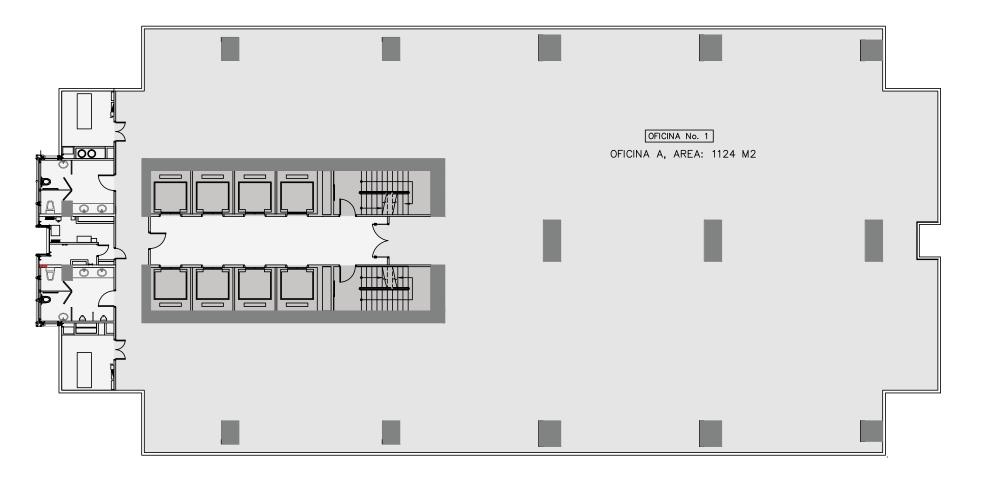

## OFFICE 1224m2

- 1 Office per floor
- Open spaces without columns
- Beautiful panoramic view to the sea
- Luxurious finishes
- 8 high speed elevators