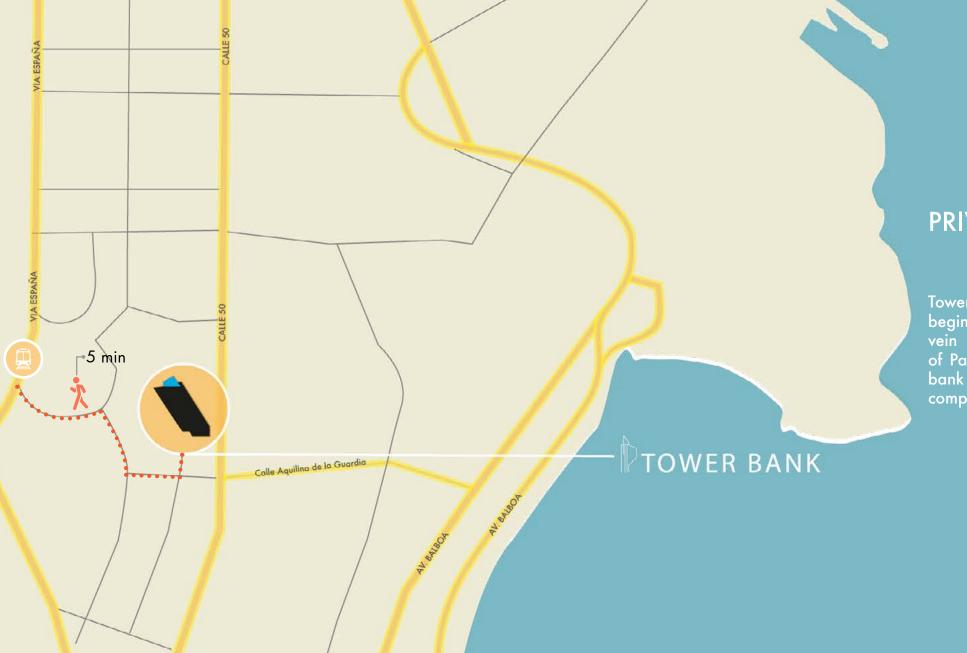

## PRIVILEGED LOCATION

Tower Financial Center is located at the beginning of calle 50, one of the city's main vein and one of the most strategic zones of Panama City due to its proximity to the bank area and Marbella, place where great companies and commerces are located.