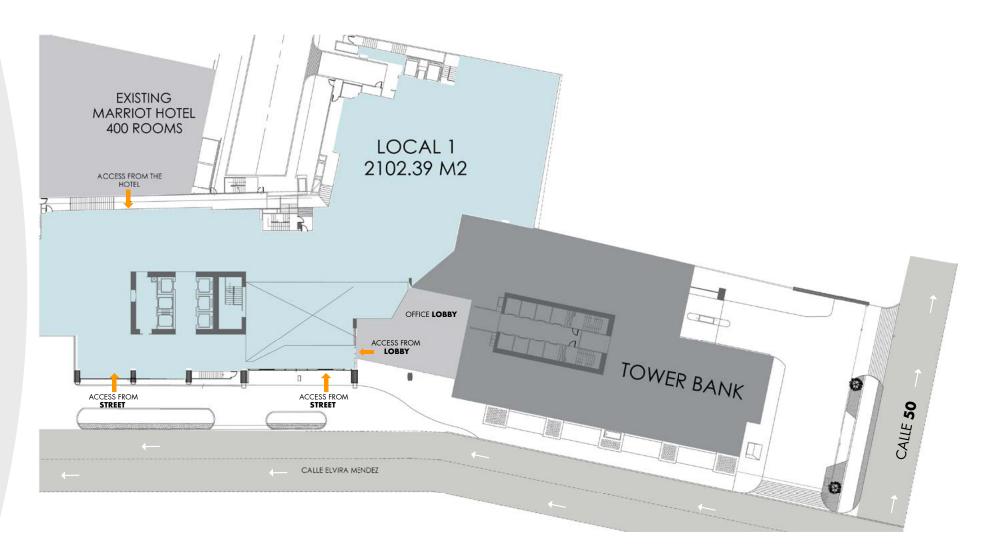

## **PLAN 000**

- 2100m2 without finishes
- Elegant lobyy with 8mts height.
- direct access through the lobby.
- 11 mts heigh atrium.
- Mezzanine access stairs.
- 300 + 700 parking lots
- Private access to the Marriot Hotell a very close distance to more than 8
- big hotels (Hilton, W, Marriot, Bristo, Holiday Inn, Hyatt)
- Towerbank its is leading bank in Panama