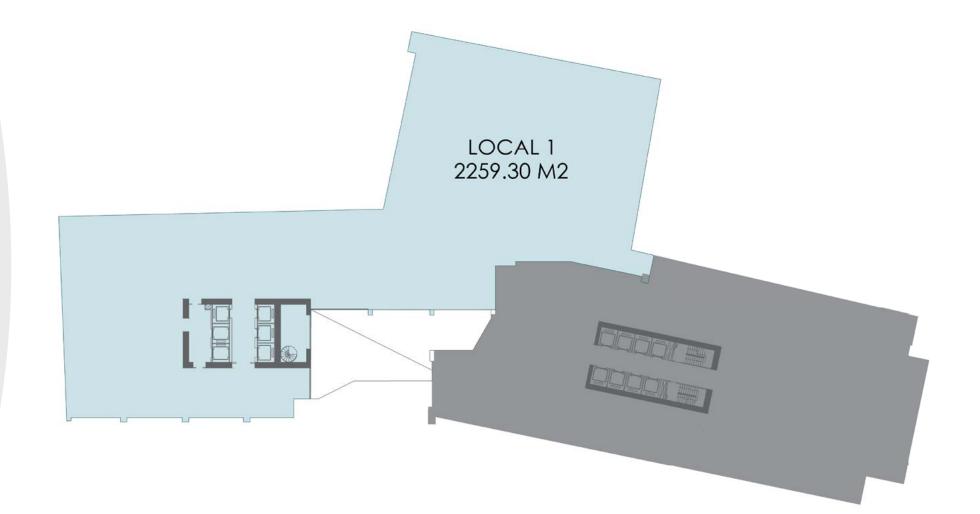

Plan 050

- 2260m2 without finishes
- elegant lobby with 8mts height
- direct access through the lobby
- 11mts height atrium
- 300 + 700 parking lots.
- Private access to the Marriot Hotel.
- a very close distance to more thant 8 big hotels (Hilton, W, Mariott, Bristol, holiday inn, Hyatt)
- Towerbank is the leading bank in Panama