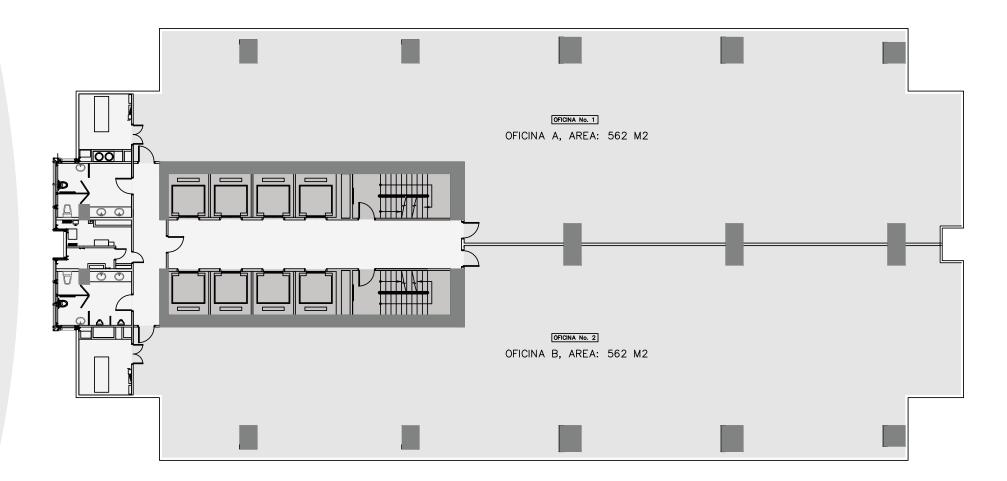

## OFFICES **562m2**

- 2 offices per floor
- Open spaces without columns
- Beautiful panoramic view to the sea
- Luxurious finishes
- 8 high speed elevators

- 4 offices per floor
- View of the sea or city
- Luxurious finishes
- 8 high speed elevators