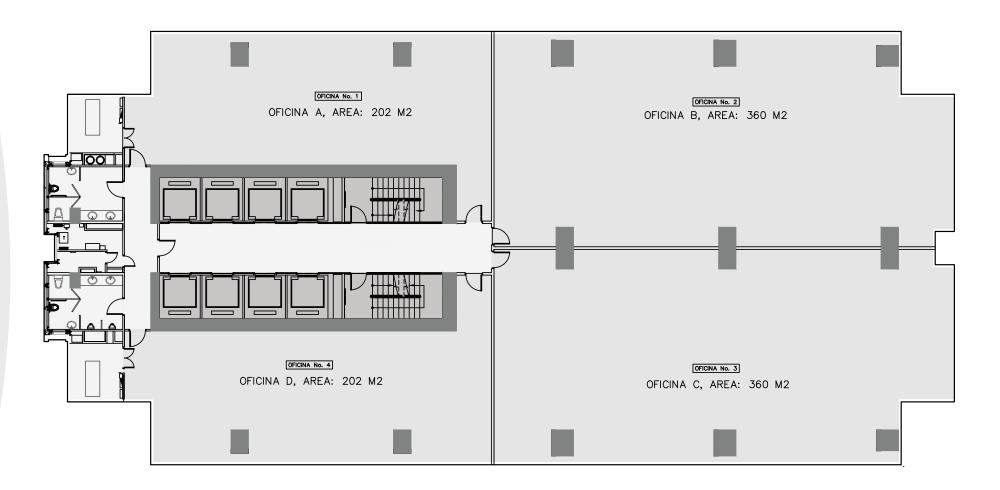

## OFFICES **562m2**

- 2 offices per floor
- Open spaces without columns
- Beautiful panoramic view to the sea
- Luxurious finishes
- 8 high speed elevators

- 4 offices per floor
- View of the sea or city
- Luxurious finishes
- 8 high speed elevators