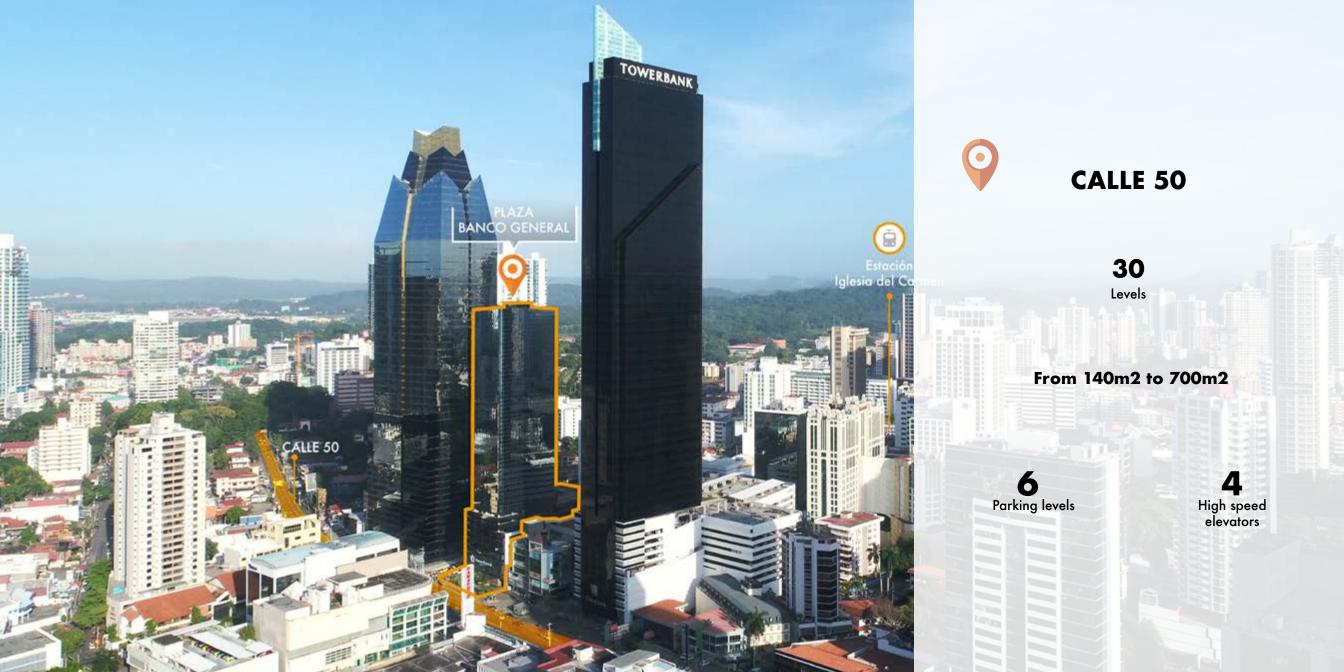

# PRIVILEGED LOCATION

Plaza Banco General is located at the center of the baking area and the most centric part of Panama City, Calle 50, one of the busiest aveneus where big companies and shops are located.

## **OFFICES**

30 office floors
Luxurious spaces
Elegant and modern design
4 high speed elevators
Strategic location
Offices from 350m2 to 700m2
Finished offices

CALLE 50

Close to the Iglesia del Carmen metro station