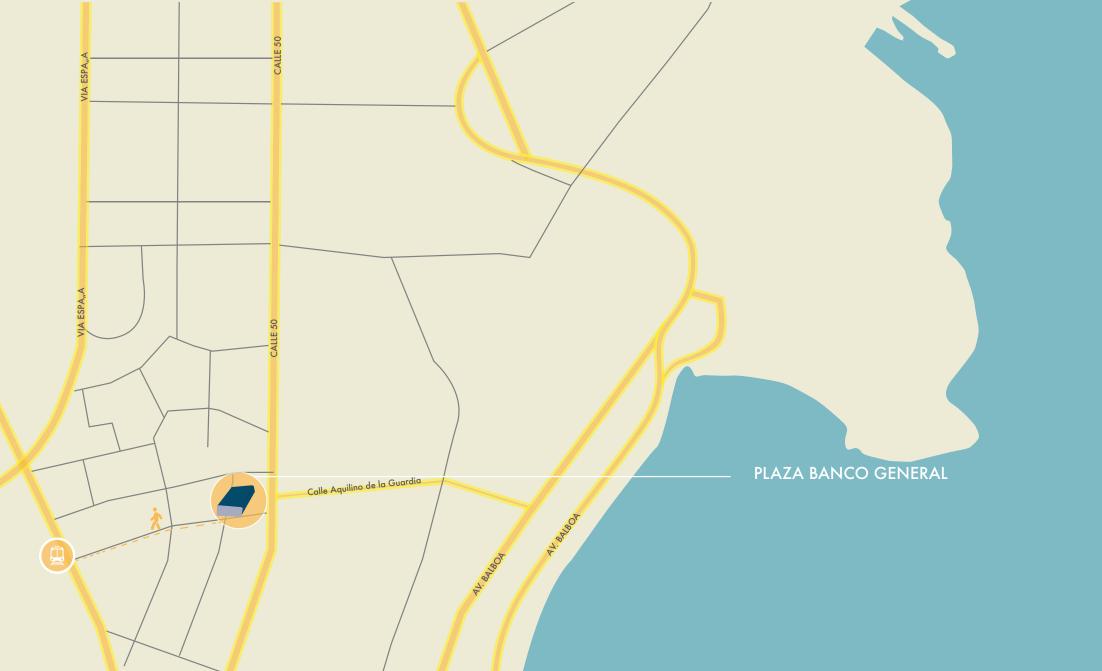

# PRIVILEGED LOCATION

Plaza Banco General is located at the center of the baking area and the most centric part of Panama City, Calle 50, one of the busiest aveneus where big companies and shops are located.

## **OFFICES**

30 office floors
Luxurious spaces
Elegant and modern design
4 high speed elevators
Strategic location
Offices from 350m2 to 700m2
Finished offices

CALLE 50

Close to the Iglesia del Carmen metro station