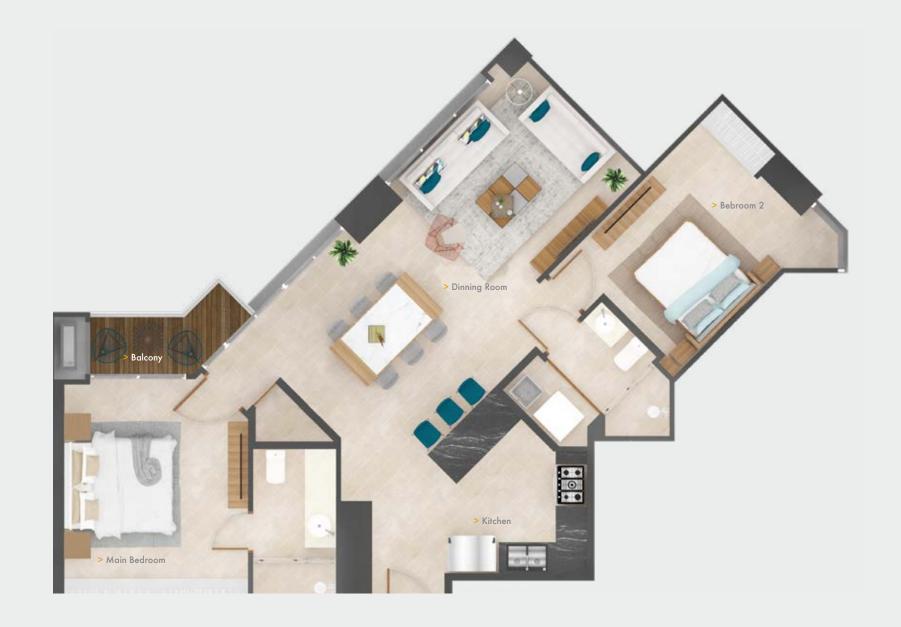

# UNIT C FLOOR PLAN

202m2

### **FEATURES**

3 bedrooms
4.5 bathrooms
Private family room
Ocean view balcony
European design kitchen
Living room / Dinning room
Laundry room
Maids quarter