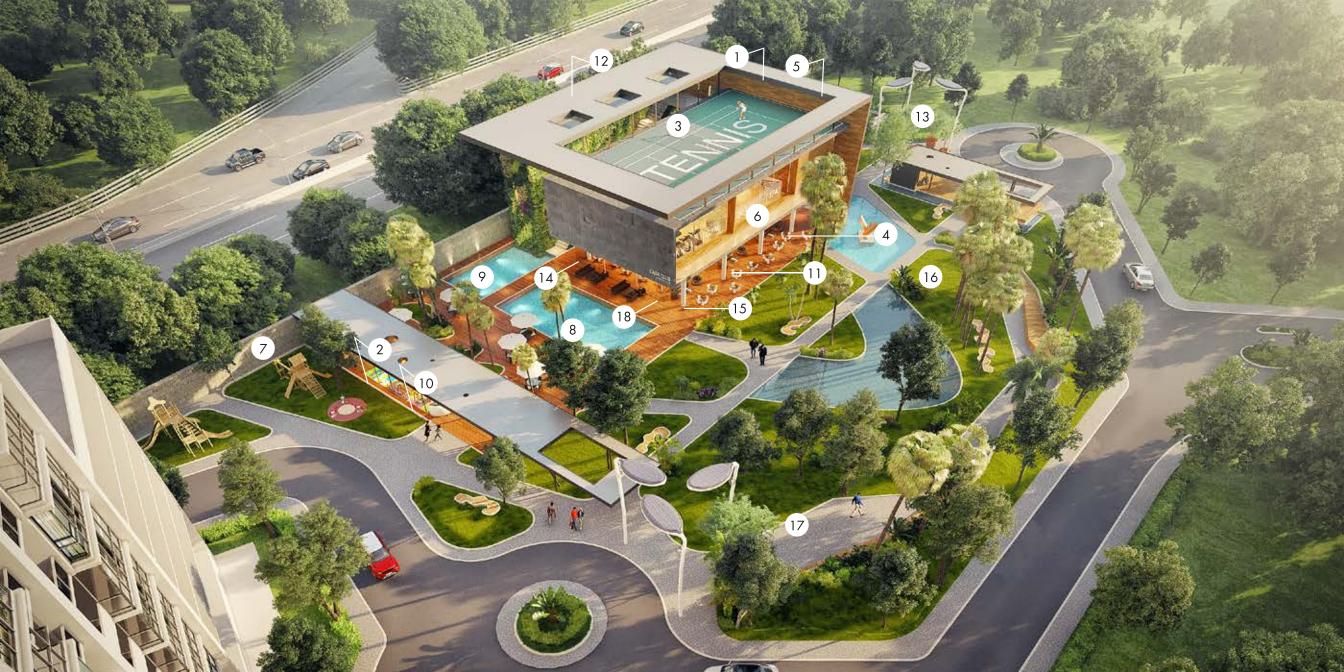

# THE GREATEST AMOUNT OF AMENITIES IN PANAMA

VIP CINEMA CINÉPOLIS - 16 SEATS

2 COLORFUL DAY CARE

UPPER LEVEL TENNIS COURT

BASKET BALL COURT

DIGITAL GOLF SIMULATOR

EVENTS ROOM

7 SWINGS SET

8 SEMI OLYMPIC SWINMMING POOL

9 KIDS SWIMMING POOL

KIDS PLAYGROUND

10

SPORTS LOUGE WITH POOLS TABLE

SAUNA

12

13 SYNTHETIC SOCCER FIELD

14 BOXING QUADRILATERAL

15 FULL EQUIPPED FITNESS CENTER

16 PLAYGROUND FOR PETS

JOGGING TRACK

3 MEDITATION ROOM

### **AMENITIES**

Exclusive Club House
Private day care
VIP Cinema - 16 seats
Tennis court
Squash court
Soccer field
Kids playground
Swimming pools
Jogging track
Gym
Boxing quadrilateral
Meditation room
Golf Simulator