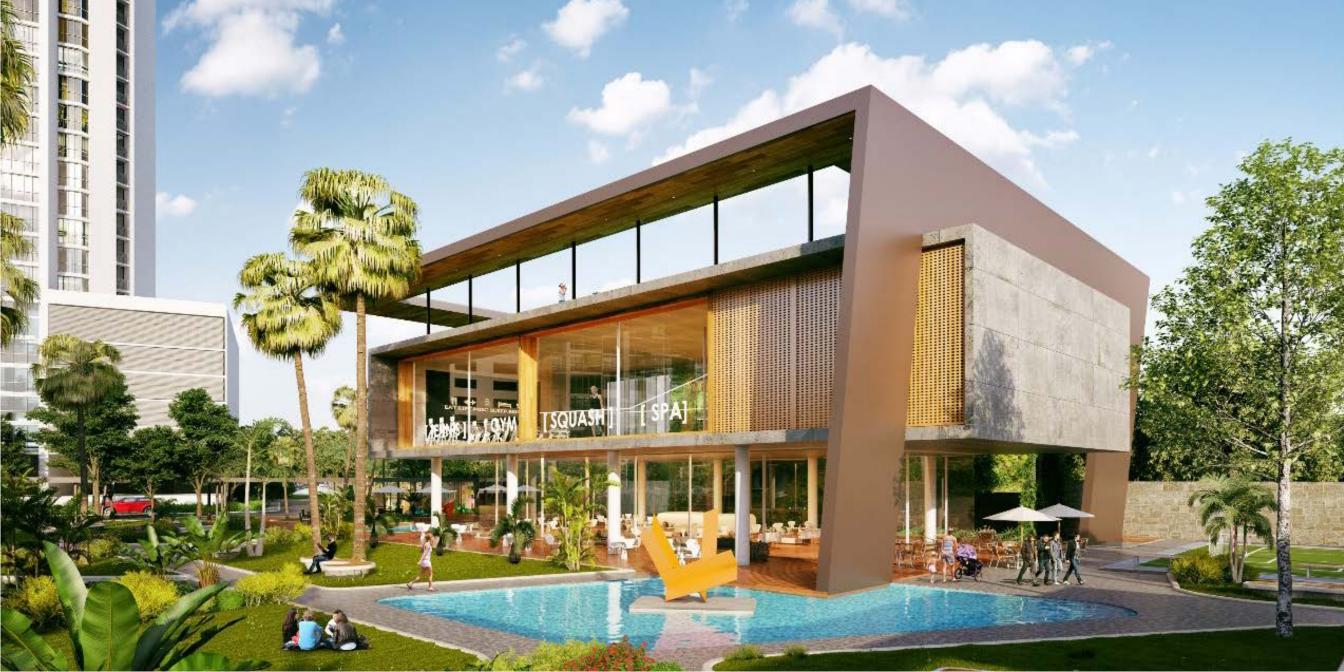

# THE GREATEST AMOUNT OF AMENITIES IN PANAMA

VIP CINEMA CINÉPOLIS - 16 SEATS

2 COLORFUL DAY CARE

UPPER LEVEL TENNIS COURT

BASKET BALL COURT

DIGITAL GOLF SIMULATOR

EVENTS ROOM

7 SWINGS SET

8 SEMI OLYMPIC SWINMMING POOL

9 KIDS SWIMMING POOL

KIDS PLAYGROUND

10

SPORTS LOUGE WITH POOLS TABLE

SAUNA

12

13 SYNTHETIC SOCCER FIELD

14 BOXING QUADRILATERAL

15 FULL EQUIPPED FITNESS CENTER

16 PLAYGROUND FOR PETS

JOGGING TRACK

3 MEDITATION ROOM

### **AMENITIES**

Exclusive Club House
Private day care
VIP Cinema - 16 seats
Tennis court
Squash court
Soccer field
Kids playground
Swimming pools
Jogging track
Gym
Boxing quadrilateral
Meditation room
Golf Simulator