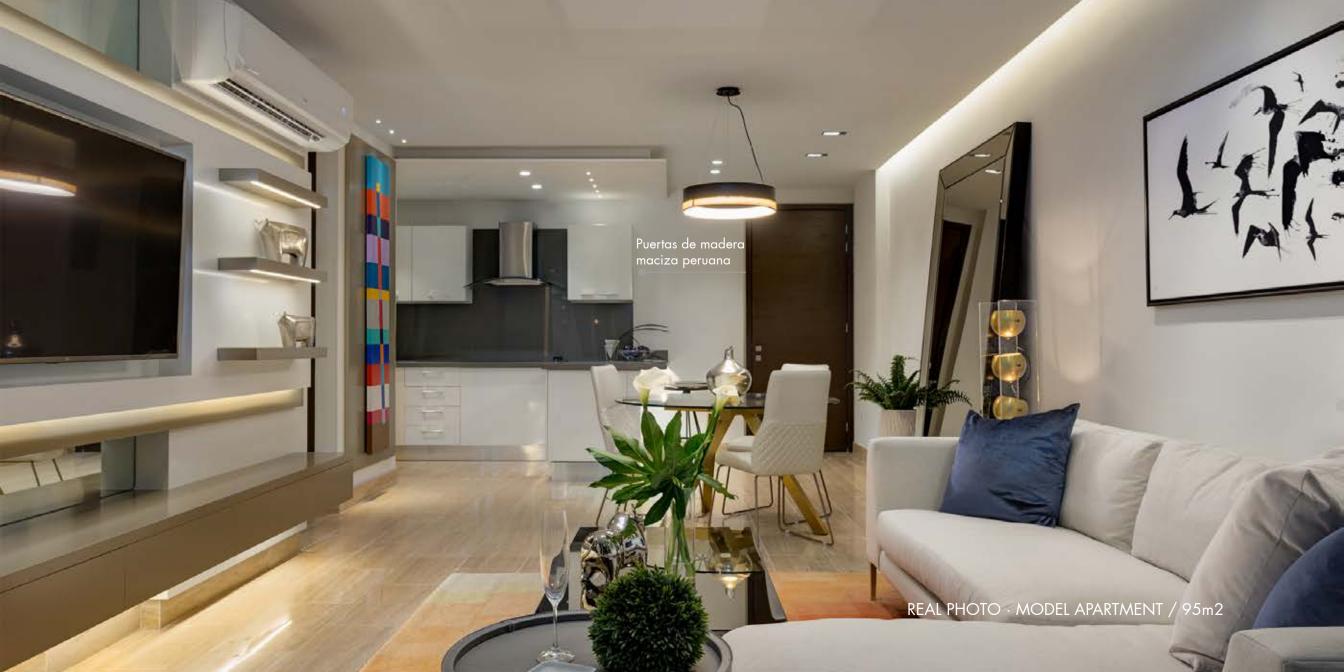

### **FINISHES**

Elegant marble floors
Marbles bathroom tops
European kitchen with granite tops
Closets with european design
Bathroom with italian modular cabinets Peruvian hardwood doors
Panoramic windows with ocean and city view
Handgrohe accesories