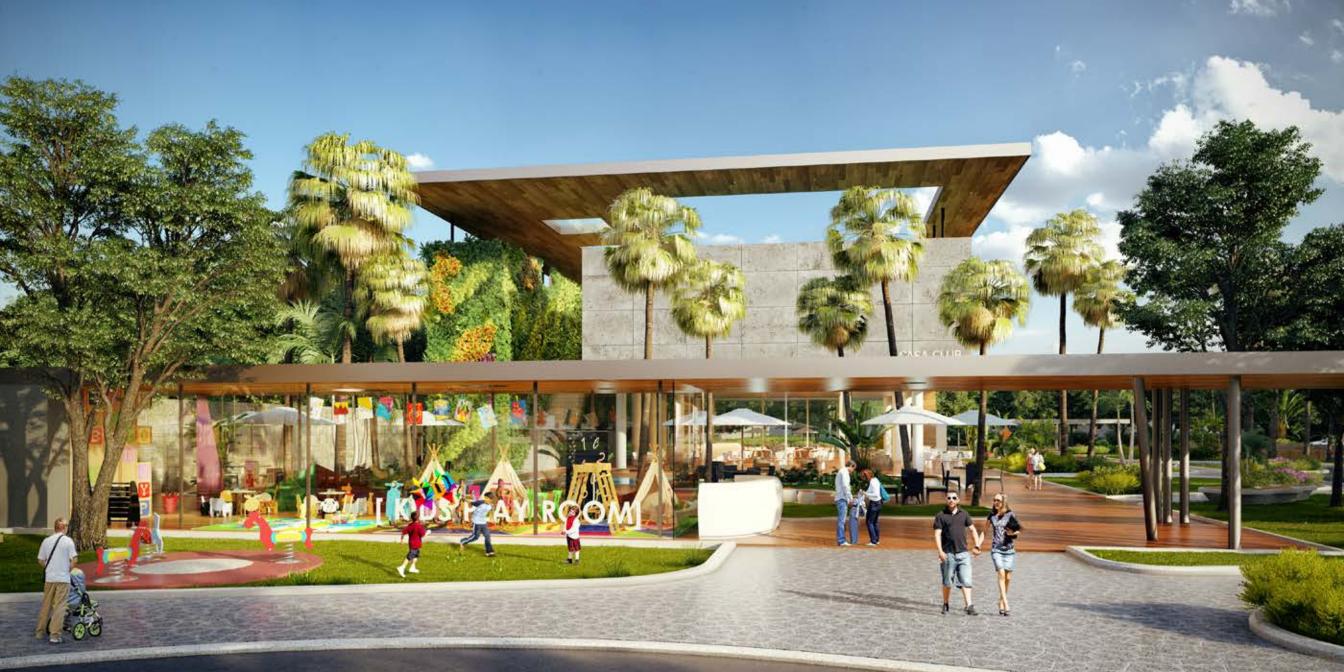

# THE GREATEST AMOUNT OF AMENITIES IN PANAMA

VIP CINEMA CINÉPOLIS - 16 SEATS

2 COLORFUL DAY CARE

UPPER LEVEL TENNIS COURT

BASKET BALL COURT

DIGITAL GOLF SIMULATOR

EVENTS ROOM

7 SWINGS SET

8 SEMI OLYMPIC SWINMMING POOL

9 KIDS SWIMMING POOL

KIDS PLAYGROUND

10

SPORTS LOUGE WITH POOLS TABLE

SAUNA

12

13 SYNTHETIC SOCCER FIELD

### **AMENITIES**

Exclusive Club House
Private day care
VIP Cinema - 16 seats
Tennis court
Squash court
Soccer field
Kids playground
Swimming pools
Jogging track
Gym
Boxing quadrilateral
Meditation room
Golf Simulator