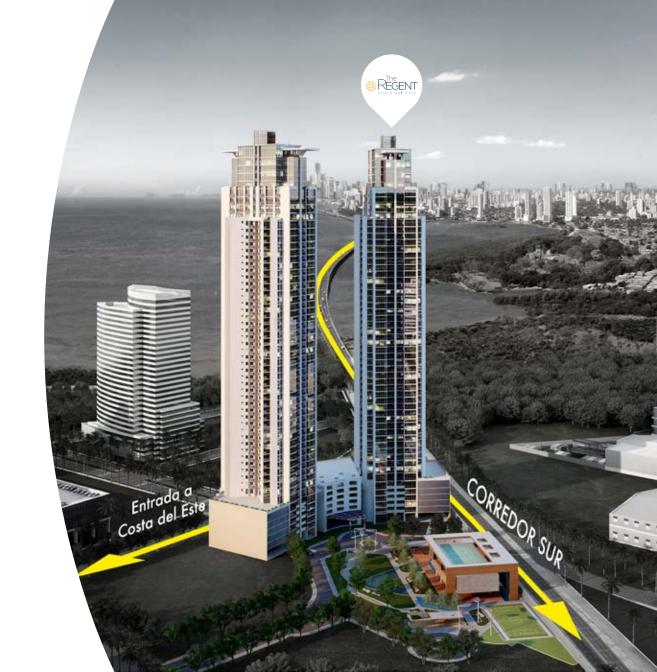

#### **PRIME LOCATION**

The Regent is located in one of the best areas of Costa del Este with the best city and ocean view. At the entrance of the Corredor Sur, with proximity to schools, future shopping center, hospital, super markets and banking center.

#### **PROJECT**

Located at Costa del Este
The only project with Club House
55 apartment levels
Units of 95 · 105 · 120 · 160 · 205m2
Private and exclusive residential complex
Security 24/7