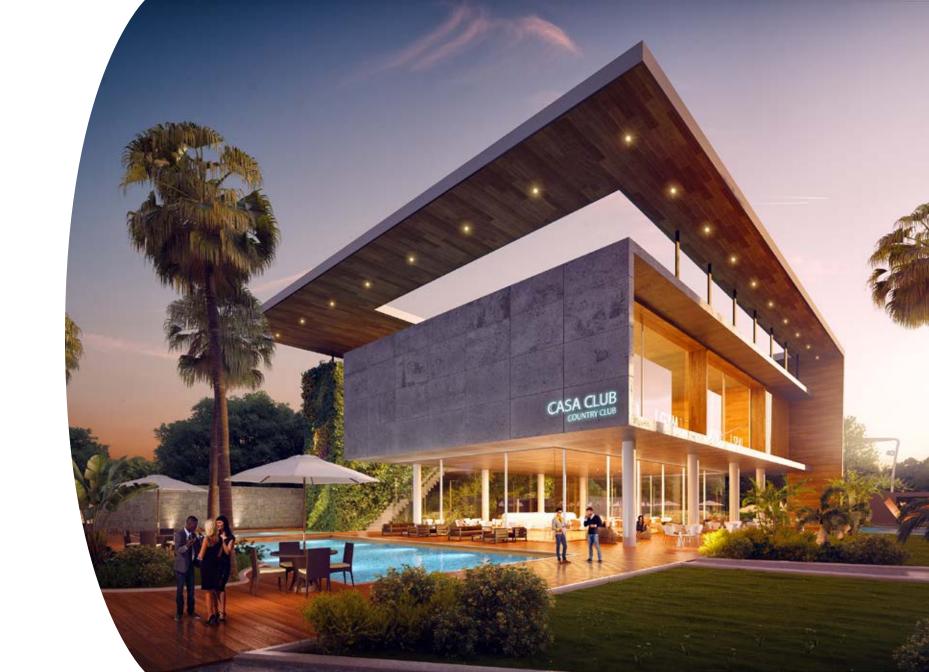

### **AMENITIES**

Exclusive Club House
Private day care
VIP Cinema - 16 seats
Tennis court
Squash court
Soccer field
Kids playground
Swimming pools
Jogging track
Gym
Boxing quadrilateral
Meditation room
Golf Simulator