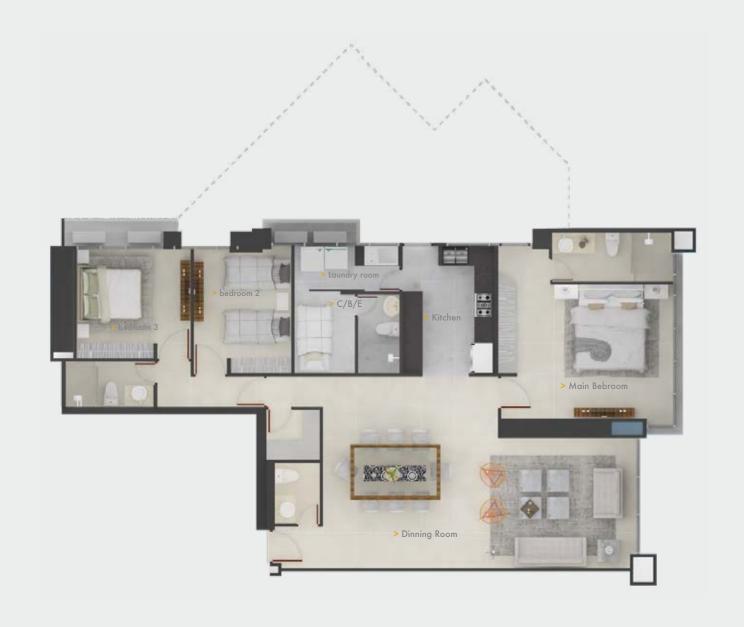

# UNIT A-F FLOOR PLAN

95m2

## **FEATURES**

2 bedroom
2 bathrooms
City view balcony
European design open kitchen
Living room / Dinning room
Laundry room