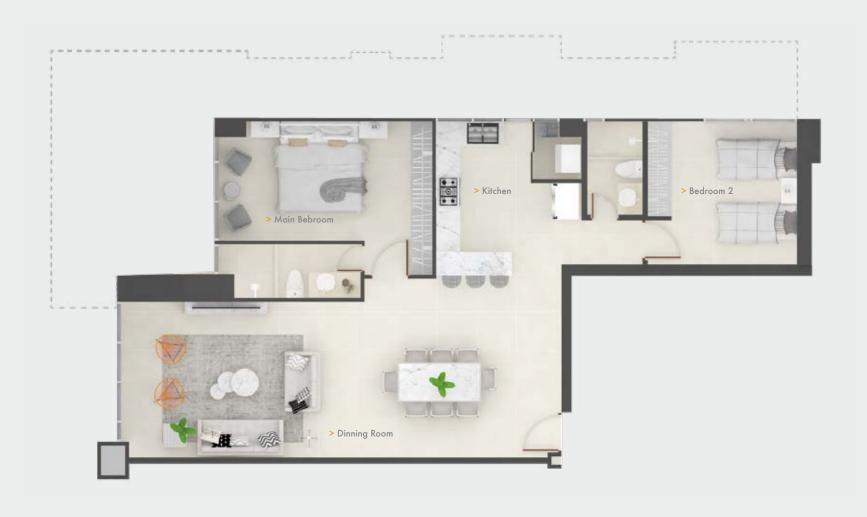

# PLANTA MODELO 120M2

**NIVEL 51 AL 54** 

2 bedroom 2 bathrooms European design open kitchen Living room / Dinning room 40m2 balcony (optional) Laundry room

ш 95M2 ш DESDI S APARTAMENTO