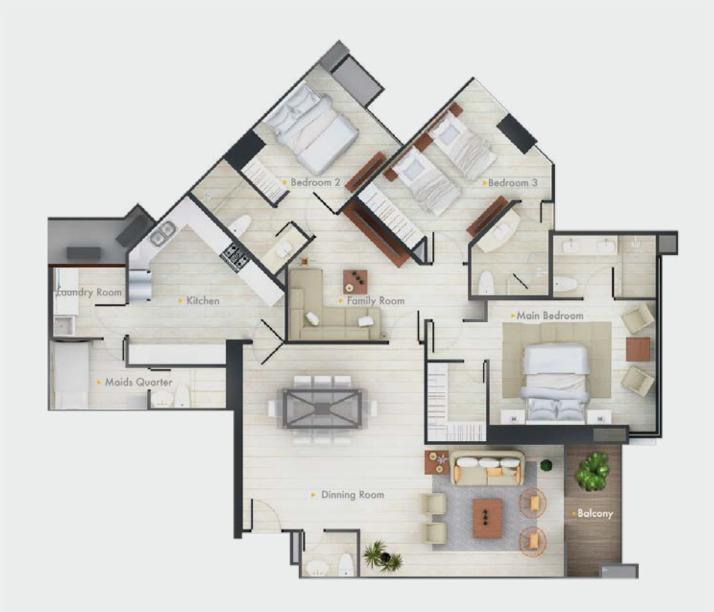

# UNIT C FLOOR PLAN

202m2

### **FEATURES**

3 bedrooms
4.5 bathrooms
Private family room
Ocean view balcony
European design kitchen
Living room / Dinning room
Laundry room
Maids quarter