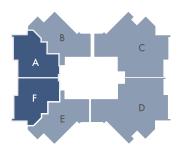

# UNIT B.E FLOOR PLAN

105m2

## **FEATURES**

2 bedroom 2 bathrooms Ocean and city view balcony European design open kitchen Living room / Dinning room Laundry room