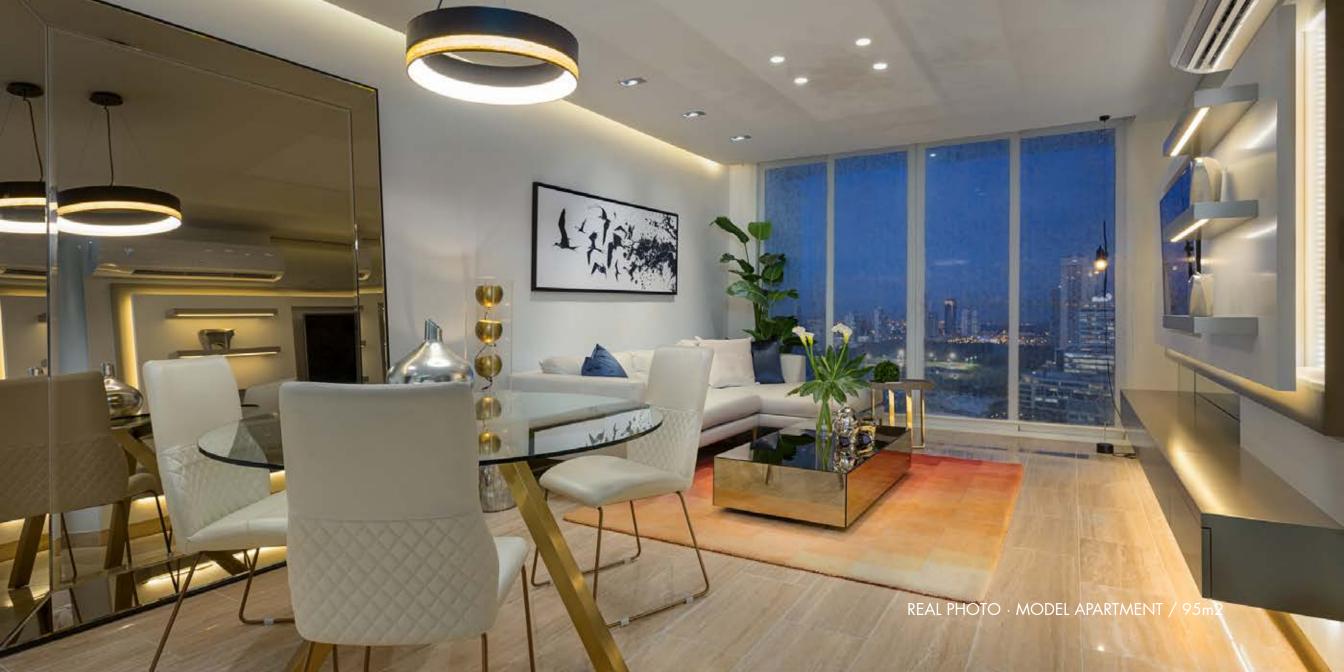

# UNIT A-F FLOOR PLAN

95m2

## **FEATURES**

2 bedroom
2 bathrooms
City view balcony
European design open kitchen
Living room / Dinning room
Laundry room