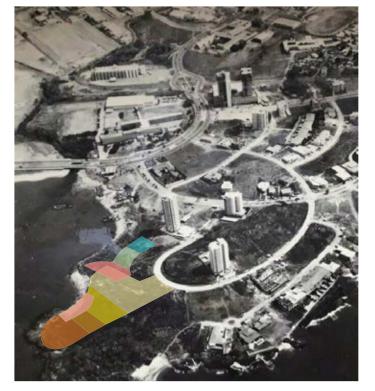

# +35 YEARS DEVELOPING THINKING ABOUT THE FUTURE

Panama City 1965

Panama City 2018

1989 Mediterrané

The beginning of a dream that today takes more than 30 years. Mediterrané was our first project under construction, at the time, one of the highest towers in Panama.