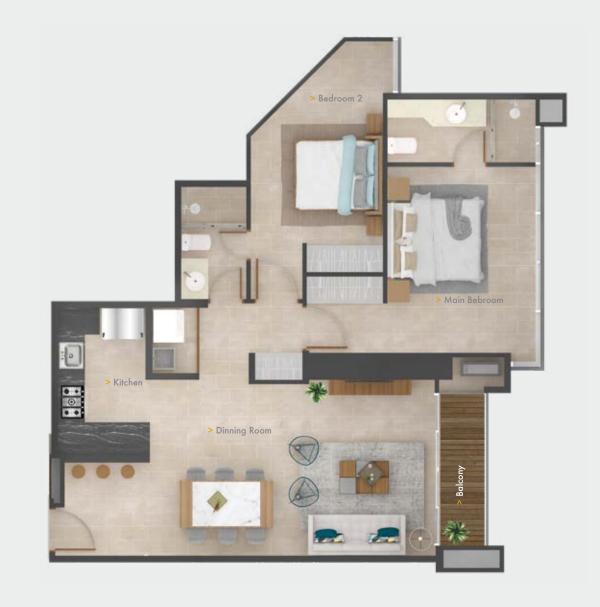

# UNIT B.E FLOOR PLAN

105m2

## **FEATURES**

2 bedroom 2 bathrooms Ocean and city view balcony European design open kitchen Living room / Dinning room Laundry room