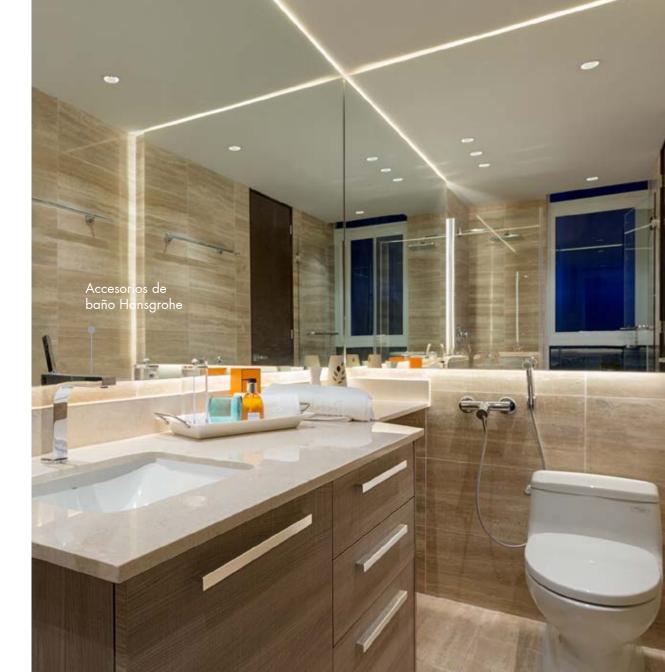

### **FINISHES**

Elegant marble floors
Marbles bathroom tops
European kitchen with granite tops
Closets with european design
Bathroom with italian modular cabinets Peruvian hardwood doors
Panoramic windows with ocean and city view
Handgrohe accesories