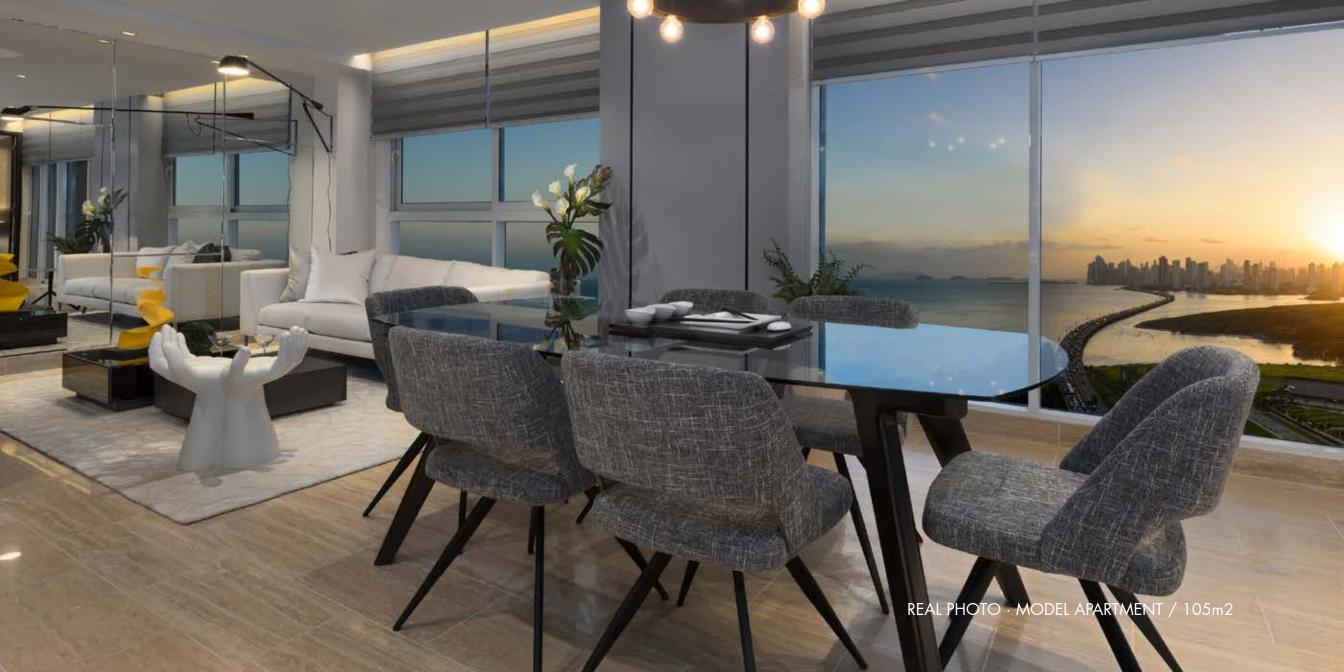

# UNIT B.E FLOOR PLAN

105m2

## **FEATURES**

2 bedroom 2 bathrooms Ocean and city view balcony European design open kitchen Living room / Dinning room Laundry room