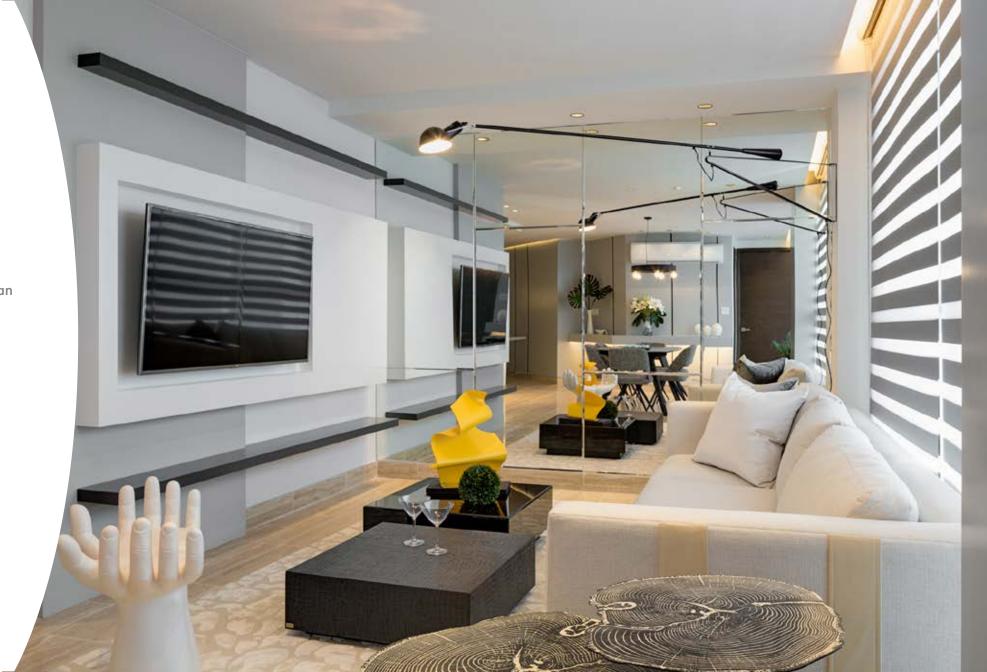

### **FINISHES**

Elegant marble floors
Marbles bathroom tops
European kitchen with granite tops
Closets with european design
Bathroom with italian modular cabinets Peruvian hardwood doors
Panoramic windows with ocean and city view
Handgrohe accesories