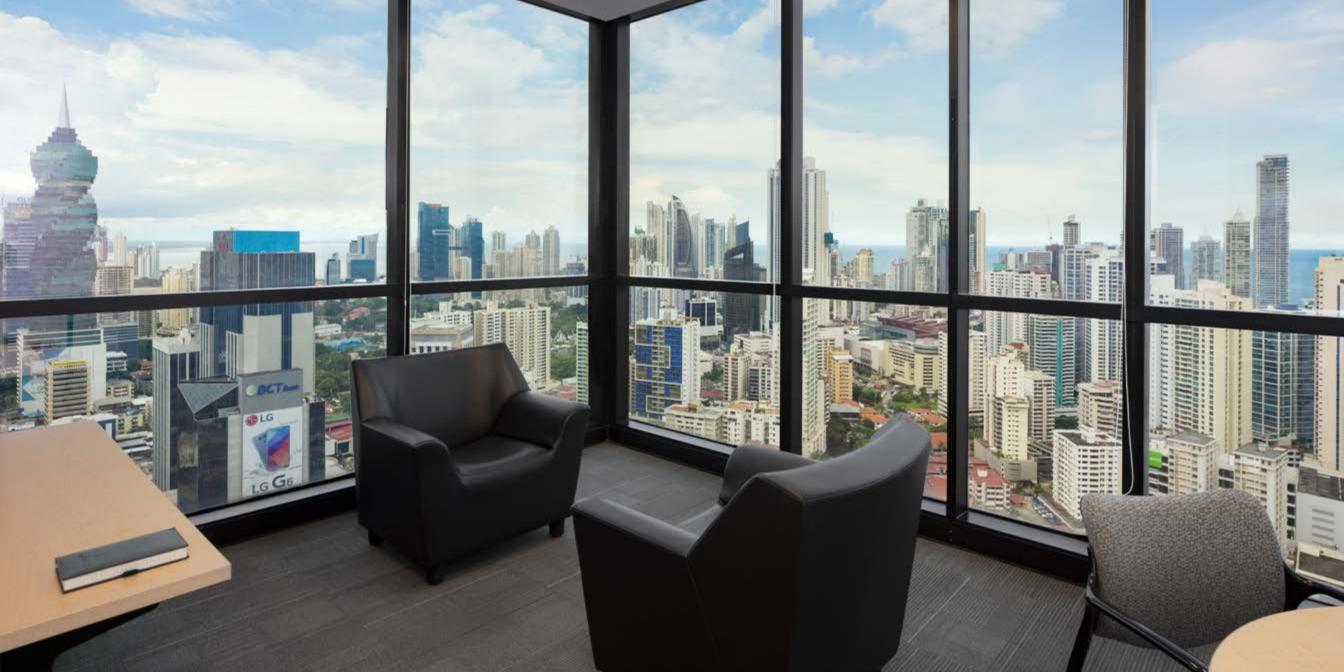

#### OFFICE 1224m2

- 1 Office per floor
- Open spaces without columns
- Beautiful panoramic view to the sea
- Luxurious finishes
- 8 high speed elevators

# OFFICES **562m2**

- 2 offices per floor
- Open spaces without columns
- Beautiful panoramic view to the sea
- Luxurious finishes
- 8 high speed elevators

- 4 offices per floor
- View of the sea or city
- Luxurious finishes
- 8 high speed elevators