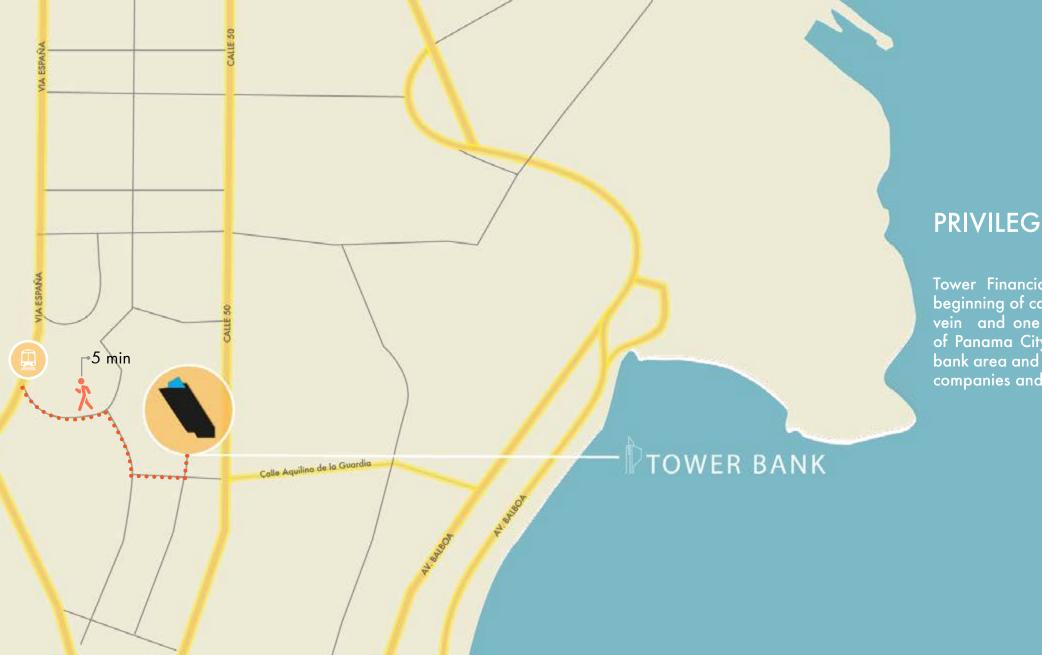

#### PRIVILEGED POSITIO

Tower Financial Center is located at the beginning of calle 50, one of the city's main veins and one of the most strategic zones of Panama City due to its proximity to the bank area and Marbella, a place where great companies and commerces are located.

#### PRIVILEGED LOCATION

Tower Financial Center is located at the beginning of calle 50, one of the city's main vein and one of the most strategic zones of Panama City due to its proximity to the bank area and Marbella, place where great companies and commerces are located.