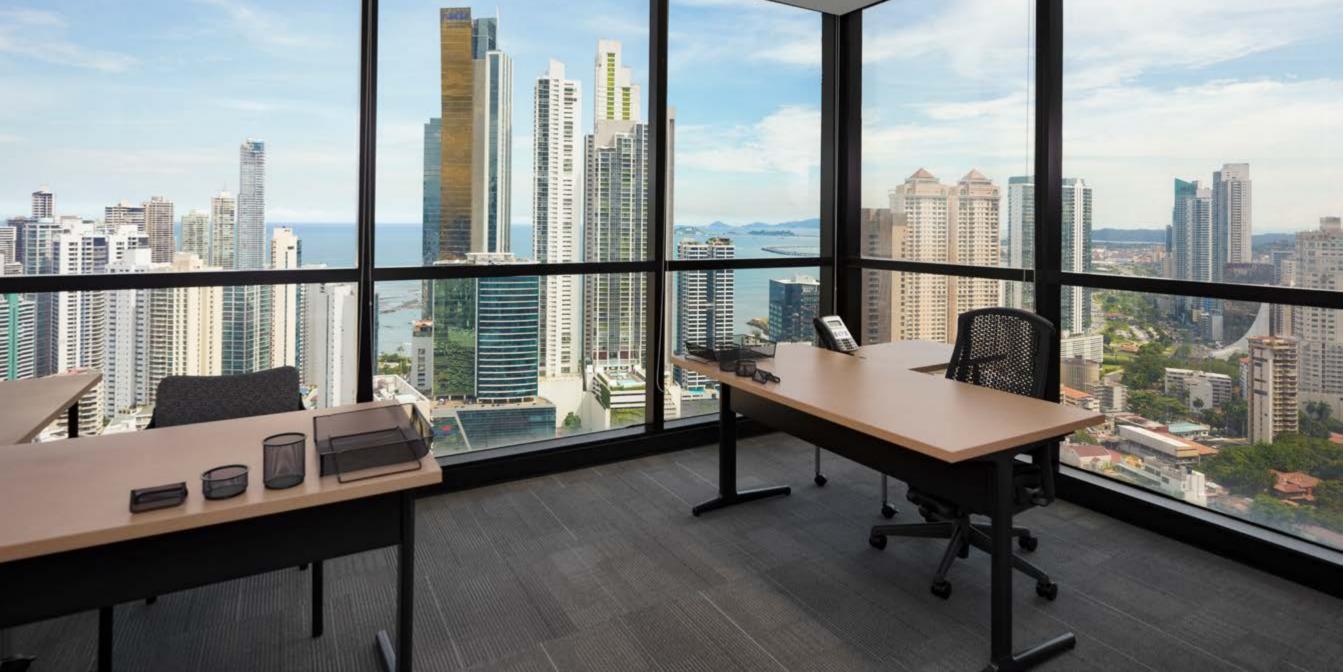

# OFFICES **562m2**

- 2 offices per floor
- Open spaces without columns
- Beautiful panoramic view to the sea
- Luxurious finishes
- 8 high speed elevators

- 4 offices per floor
- View of the sea or city
- Luxurious finishes
- 8 high speed elevators