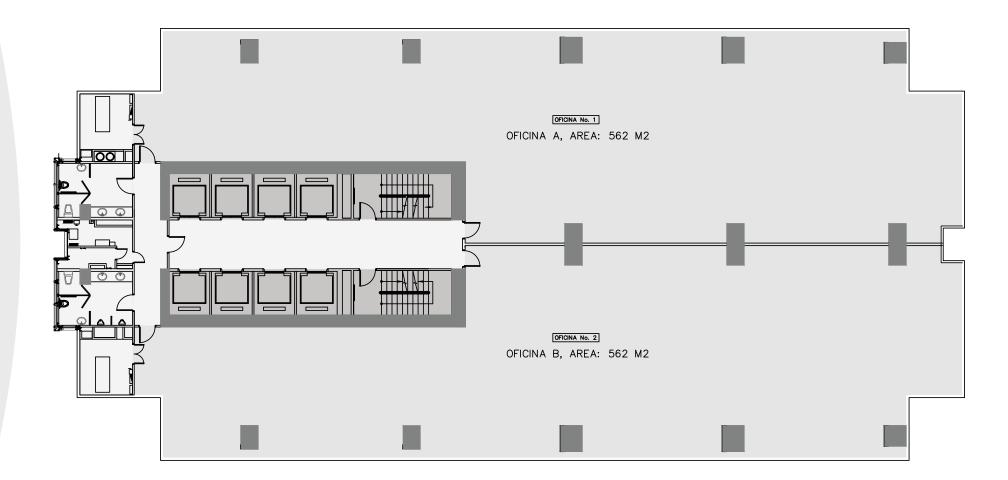

# OFFICES **562m2**

- 2 offices per floor
- Open spaces without columns
- Beautiful panoramic view to the sea
- Luxurious finishes
- 8 high speed elevators

- 4 offices per floor
- View of the sea or city
- Luxurious finishes
- 8 high speed elevators