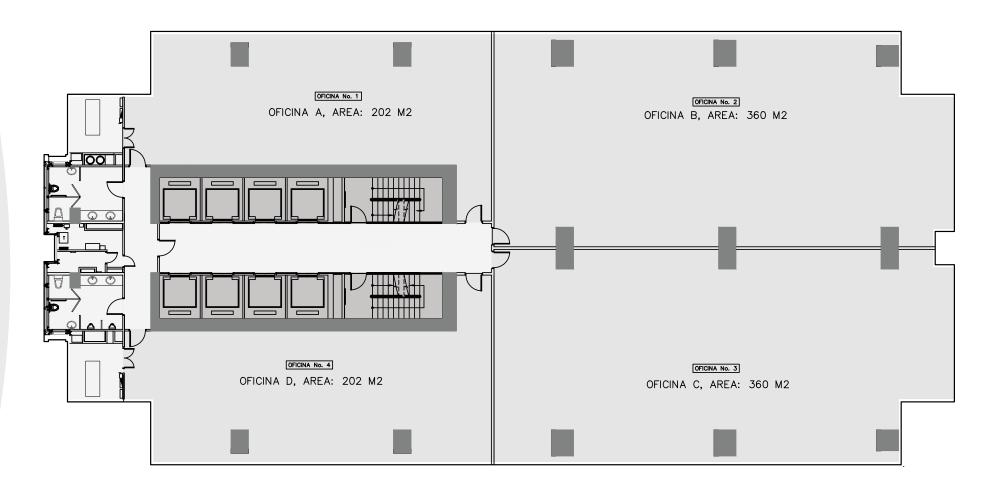

# OFFICES **562m2**

- 2 offices per floor
- Open spaces without columns
- Beautiful panoramic view to the sea
- Luxurious finishes
- 8 high speed elevators

- 4 offices per floor
- View of the sea or city
- Luxurious finishes
- 8 high speed elevators