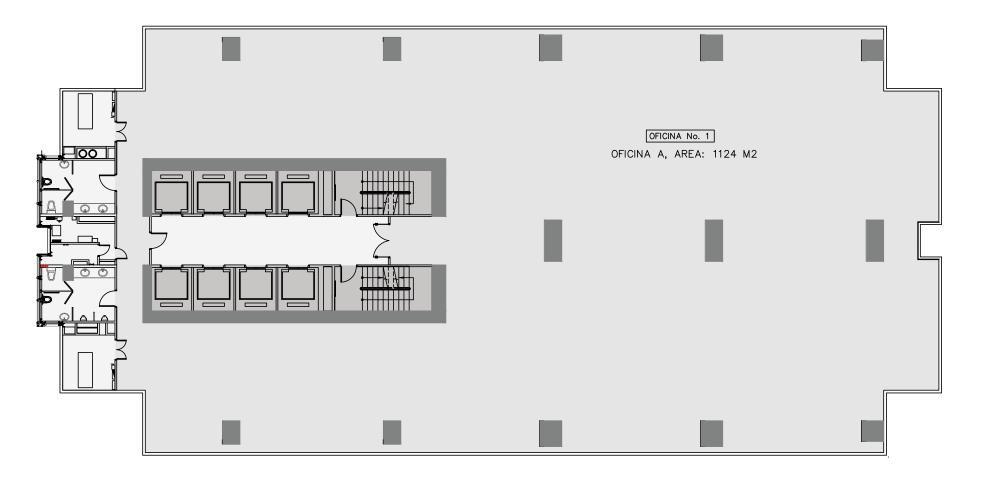

#### OFFICE 1224m2

- 1 Office per floor
- Open spaces without columns
- Beautiful panoramic view to the sea
- Luxurious finishes
- 8 high speed elevators

# OFFICES **562m2**

- 2 offices per floor
- Open spaces without columns
- Beautiful panoramic view to the sea
- Luxurious finishes
- 8 high speed elevators

- 4 offices per floor
- View of the sea or city
- Luxurious finishes
- 8 high speed elevators