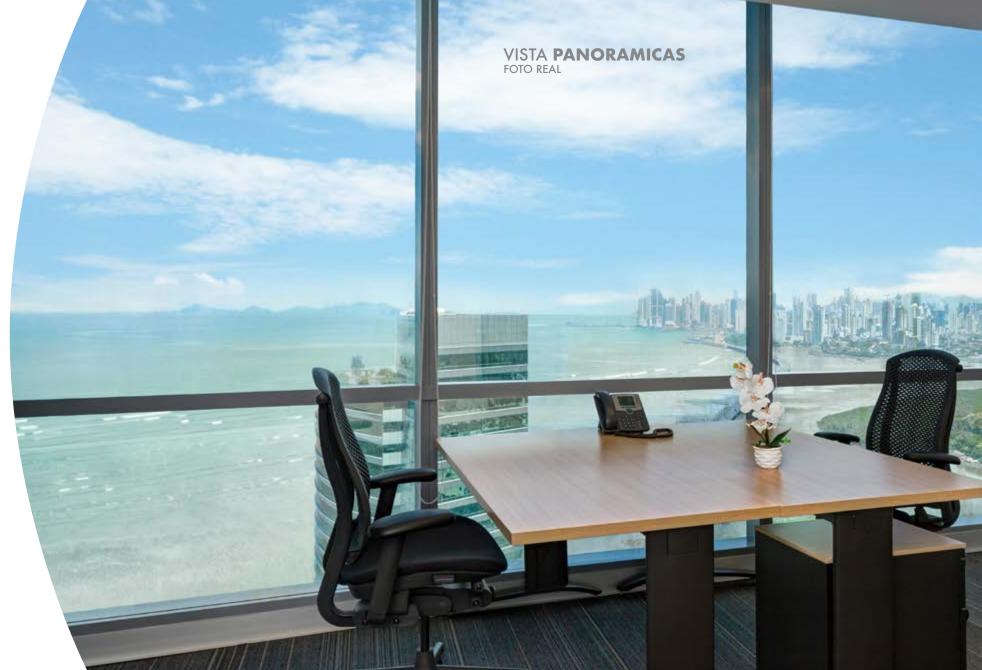

## **PROJECT**

The best location in Costa del Este
Offices with panoramic view of the sea and the city
Best finishes
Spectacular lobby of 8mts height with mezzanine
Luxuriously decorated
Foodcourt area
Variety of restaurants and food locals
Convenience store
Banistmo Bank with ATM
Travel Agency
Ensurance company
Valent parking service

#### **OFICINAS NIVEL** 800 al 4500

- 45 story offices tower
  Offices from 100m2 to 2,236m2
  View to the ocean and Panama city
  Option with or without finishes
  2 parking lots per office
  7 last generation elevators
  Alarm system and 24/7 security