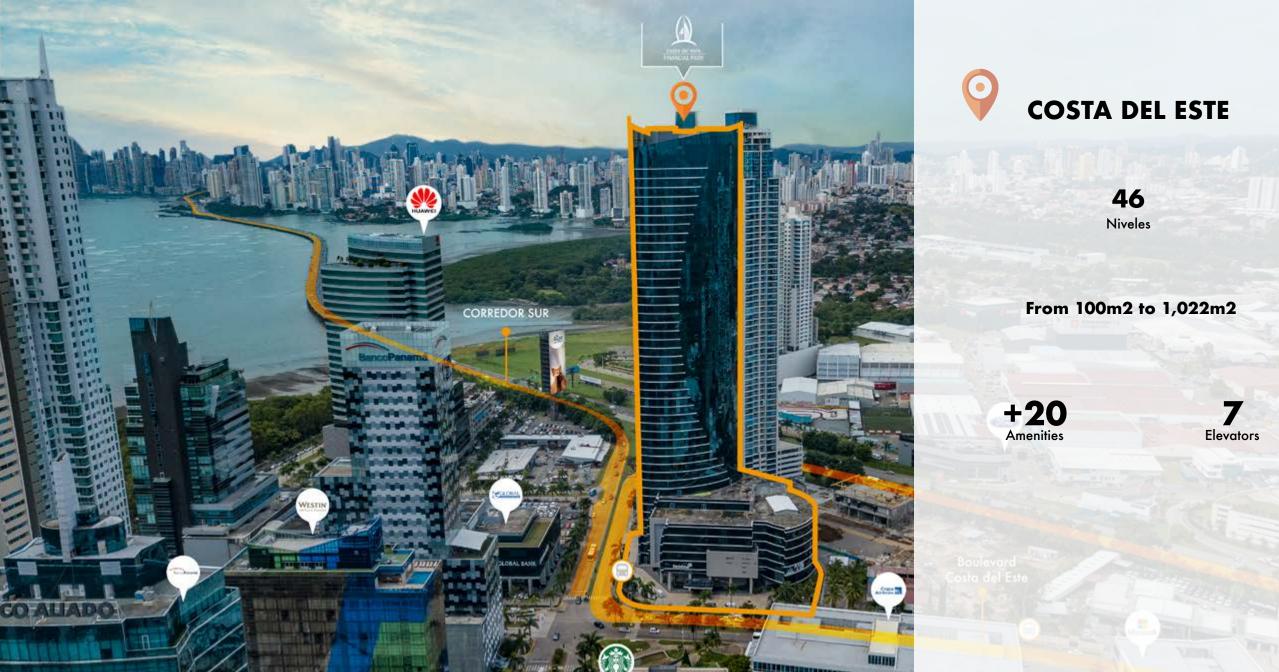

## LOCATION

Financial Park is strategically located at the exit of the marine corridor, at the corner of Boulevard Costa del Este. Costa del Este is the safest, most contemporary and and most valuable urban development in Panama City

LOCATION
THE BEST LOCATION
AT COSTA DEL ESTE

VIEW
BEAUTIFUL VIEWS OF
THE SEA AND THE CITY

LUJO ACABADOS DE PRIMERA

**DESDE**OFICINAS EN GRIS Y
TERMINADAS
DESDE 100M2

## **PROJECT**

The best location in Costa del Este
Offices with panoramic view of the sea and the city
Best finishes
Spectacular lobby of 8mts height with mezzanine
Luxuriously decorated
Foodcourt area
Variety of restaurants and food locals
Convenience store
Banistmo Bank with ATM
Travel Agency
Ensurance company
Valent parking service

#### **OFICINAS NIVEL** 800 al 4500

- 45 story offices tower
  Offices from 100m2 to 2,236m2
  View to the ocean and Panama city
  Option with or without finishes
  2 parking lots per office
  7 last generation elevators
  Alarm system and 24/7 security

#### **COSTA DEL ESTE**

Costa del Este is a neighbourhood at Panama City, located in Juan Diaz Municipality, close to Parque Lefevre. It has underground wiring , some restricted residential areas, a separated plant to process residual waters among other benefits.