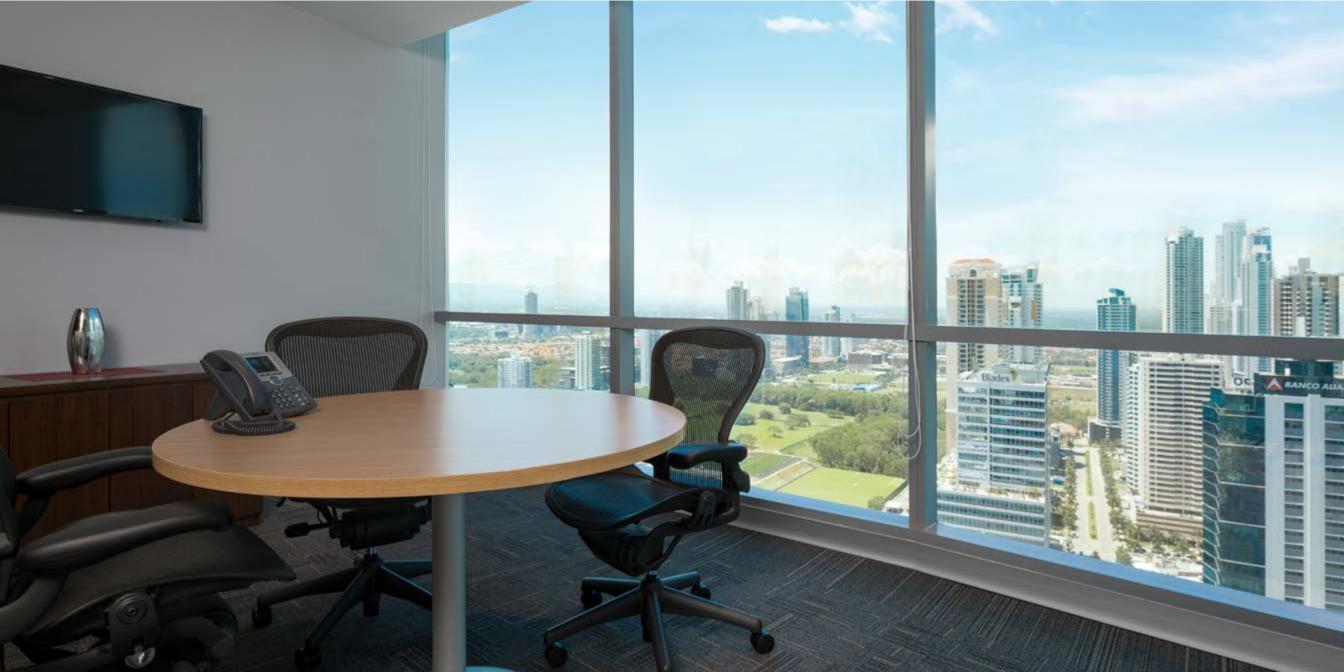

#### **OFICINAS NIVEL** 800 al 4500

- 45 story offices tower
  Offices from 100m2 to 2,236m2
  View to the ocean and Panama city
  Option with or without finishes
  2 parking lots per office
  7 last generation elevators
  Alarm system and 24/7 security