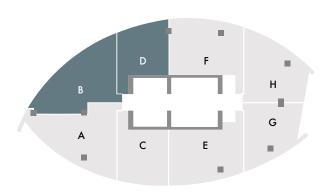

## **CONCEPT A** 142m2

- Recepción
- Conference room
- Private Office
- Private bathroom

# CONCEPT BD 214m2

- Recepción
- Sala de reunión
- Privado
- Operational areaBathroom
- Kitchen

#### **OFICINAS NIVEL** 800 al 4500

- 45 story offices tower
  Offices from 100m2 to 2,236m2
  View to the ocean and Panama city
  Option with or without finishes
  2 parking lots per office
  7 last generation elevators
  Alarm system and 24/7 security