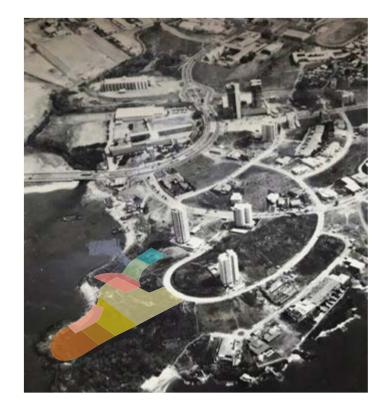

#### **COSTA DEL ESTE**

Costa del Este is a neighbourhood at Panama City, located in Juan Diaz Municipality, close to Parque Lefevre. It has underground wiring , some restricted residential areas, a separated plant to process residual waters among other benefits.

Costa del Este's project was presented to the public in 1995 and since then it has become one of Panama's city biggest real estate developments. An area of 310 hectares has become an important and unique place where big real estate development projects of great importance had been developed.

Costa del Este is one of Panama's most exclusive zones, with luxurious residential projects, private schools, great centers and commercial plazas, private hospital, restaurants and luxury stores. It has walking roads and public parks with wide green areas. A perfect zone for family life. It is an important banking and a business zone, due to its strategic location, great multinationals relocated here.