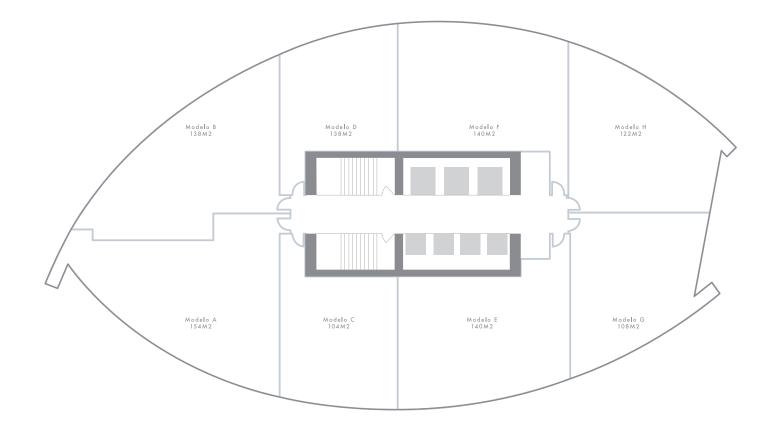

#### **OFICINAS**

- Offices from 87. 100 . 113 . 120 . 140m2
- We deliver it with or without the best finishes with modular spaces
- Height from floor to ceiling from 3.3m
- Double glass termopanel panoramic windows.Plumbing previsions for bathrooms
- Opción de terraza privada en piso completoCommon lobby luxuriously decorated

## **CONCEPT A** 142m2

- Recepción
- Conference room
- Private Office
- Private bathroom

# CONCEPT BD 214m2

- Recepción
- Sala de reunión
- Privado
- Operational areaBathroom
- Kitchen