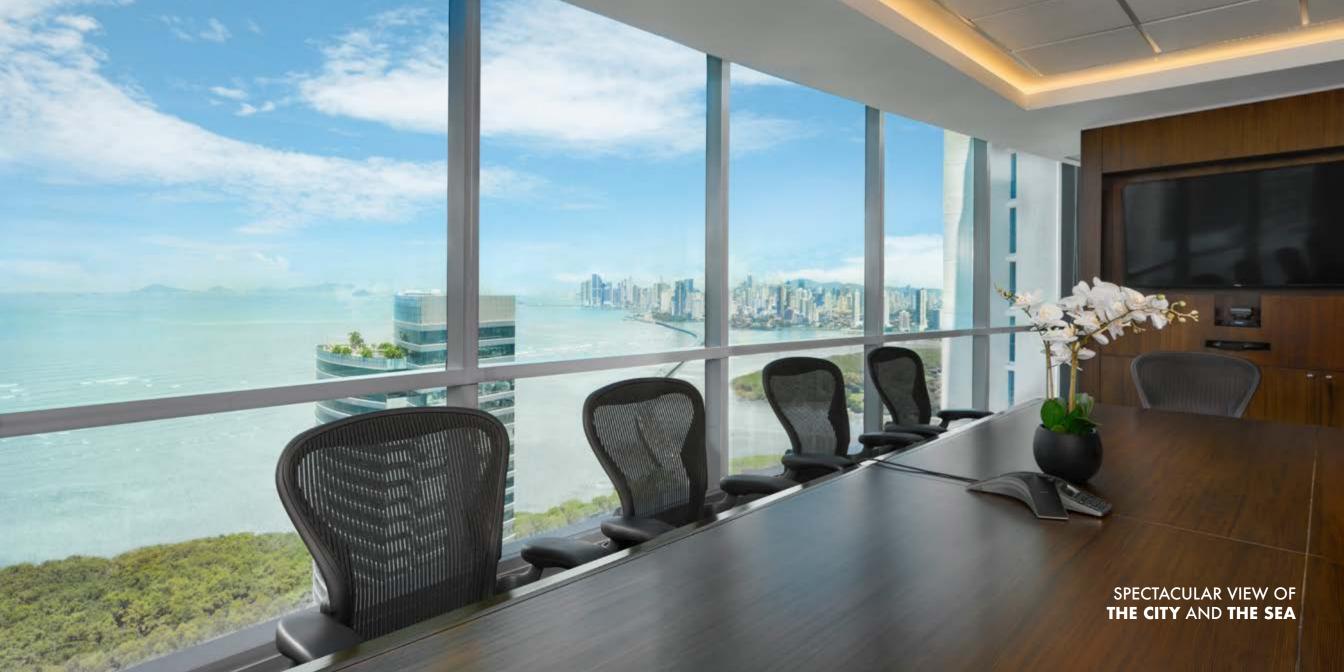

LOCATION
THE BEST LOCATION
AT COSTA DEL ESTE

VIEW
BEAUTIFUL VIEWS OF
THE SEA AND THE CITY

LUJO ACABADOS DE PRIMERA

**DESDE**OFICINAS EN GRIS Y
TERMINADAS
DESDE 100M2

## **PROJECT**

The best location in Costa del Este
Offices with panoramic view of the sea and the city
Best finishes
Spectacular lobby of 8mts height with mezzanine
Luxuriously decorated
Foodcourt area
Variety of restaurants and food locals
Convenience store
Banistmo Bank with ATM
Travel Agency
Ensurance company
Valent parking service

#### **OFICINAS NIVEL** 800 al 4500

- 45 story offices tower
  Offices from 100m2 to 2,236m2
  View to the ocean and Panama city
  Option with or without finishes
  2 parking lots per office
  7 last generation elevators
  Alarm system and 24/7 security