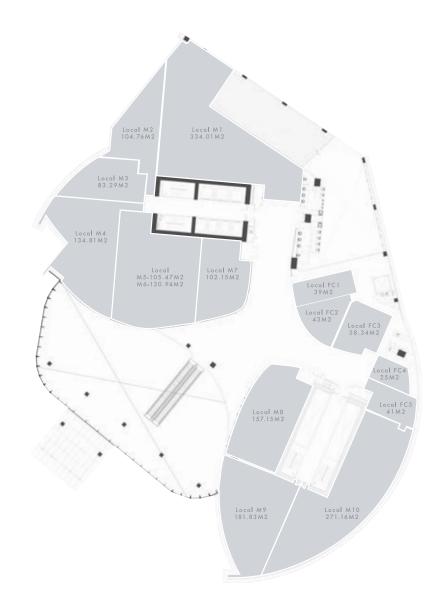

#### **Ground Floor**

- Commercial Premises with and without finishes
- Available from 80m2
- Double access from the frontal main entrance and the lateral entrance
- 2 parking lots per local
- Aditional Valet parking service

# **PLANTA**Mezzanine

- Direct acces from the main entrance and the tower
- Commercial premises from 80m2
- Option of 600m2 with exposure from the street and lobby
- With or without finishes
- 2 parking slots per local
- Additional Valet Parking for visitors