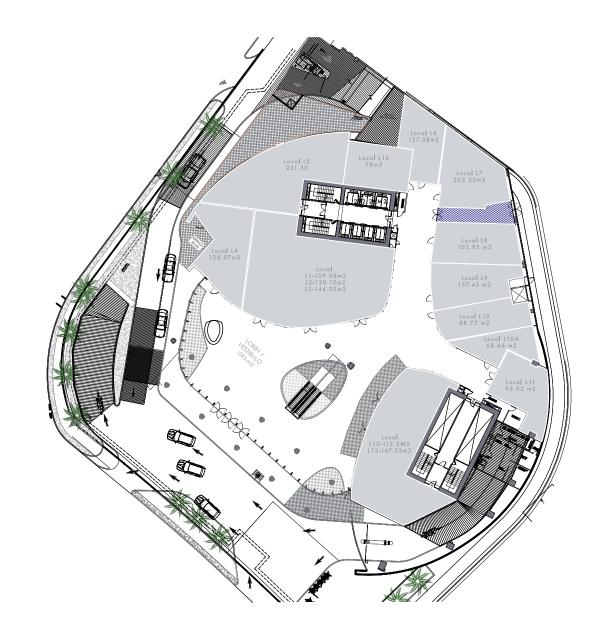

#### **Ground Floor**

- Commercial Premises with and without finishes
- Available from 80m2
- Double access from the frontal main entrance and the lateral entrance
- 2 parking lots per local
- Aditional Valet parking service

# **PLANTA**Mezzanine

- Direct acces from the main entrance and the tower
- Commercial premises from 80m2
- Option of 600m2 with exposure from the street and lobby
- With or without finishes
- 2 parking slots per local
- Additional Valet Parking for visitors