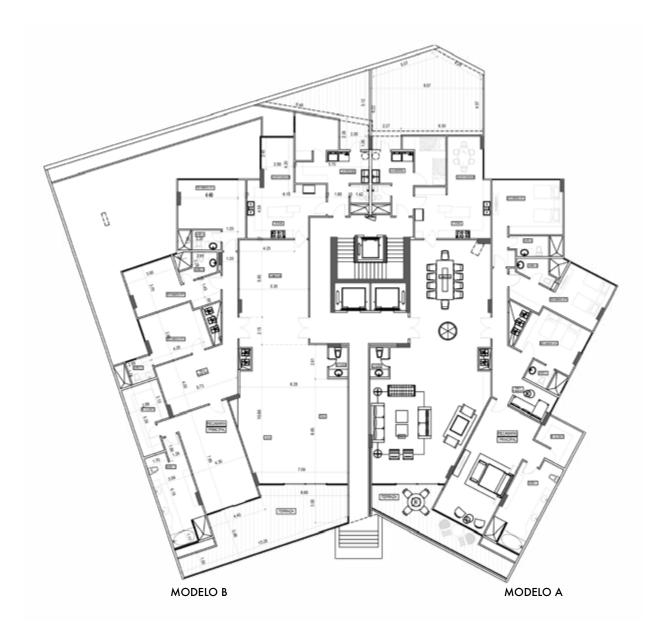

#### TORRE 100 SQUARE METRES: 480M2

4 rooms, each with a private bathroom
Living room/dining room
2 family Dens
Wide closed kitchen
Great balcony with a beautiful view

SQUARE METRES: 507m2 - 532M2

4 rooms each with private bathroom
Living room/ dining room
2 family dens
Wide closed kitchen
Great balcony with a beautiful view.

SQUARE METRES: 482M2 - 452M2

4 rooms each with a private bathroom
Living room/dining room
2 family dens
Wide closed kitchen
Great Balcony with a beautiful view

#### TORRE 200 SQUARE METRES: 460M2

4 rooms each witha a private bathroom
Living room/dining room
2 family dens
Wide closed kitchen
Great balcony with a beautiful view

SQUARE METRES: 560 - 530M2

4 rooms each with a private bathroom
Living room/ dining room
2 family den
Wide closed kitchen
Great balcony with a beautiful view

SQUARE METRES: 500M2 - 450M2

4 rooms each with a private bathroom
Living room/ dining room
2 family dens
Wide closed kitchen
Great balcony with a beautiful view

SQUARE METRES: 600M2 - 580M2

4 rooms each with a private bathroom
Living room/ dining room
2 family dens
Wide closed kitchen
Great balcony with a beautiful view

#### **OVERALL**

6 story apartments
3 towers 2 apartments per floor
3 independent lobbies
Square metres from 480m2
The best view of the city and the bay
Security 24/7