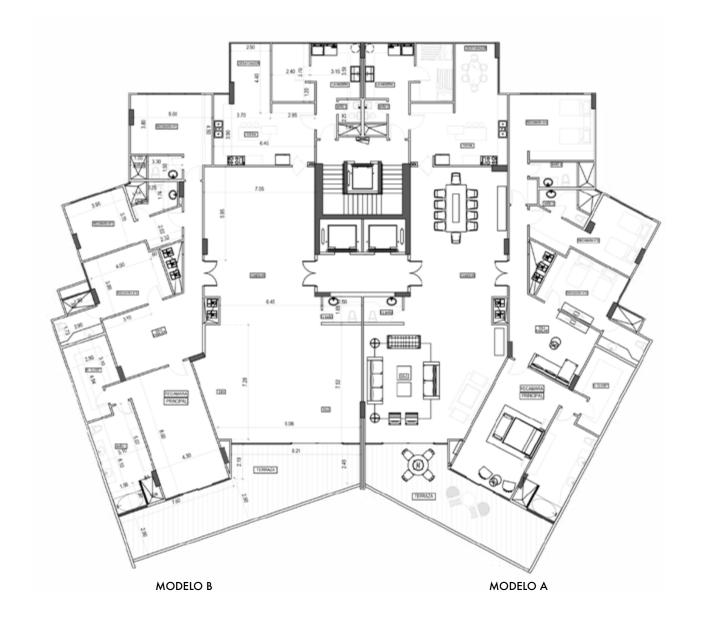

#### TORRE 100 SQUARE METRES: 480M2

4 rooms, each with a private bathroom
Living room/dining room
2 family Dens
Wide closed kitchen
Great balcony with a beautiful view

SQUARE METRES: 507m2 - 532M2

4 rooms each with private bathroom
Living room/ dining room
2 family dens
Wide closed kitchen
Great balcony with a beautiful view.

SQUARE METRES: 482M2 - 452M2

4 rooms each with a private bathroom
Living room/dining room
2 family dens
Wide closed kitchen
Great Balcony with a beautiful view

#### TORRE 200 SQUARE METRES: 460M2

4 rooms each witha a private bathroom
Living room/dining room
2 family dens
Wide closed kitchen
Great balcony with a beautiful view

SQUARE METRES: 560 - 530M2

4 rooms each with a private bathroom
Living room/ dining room
2 family den
Wide closed kitchen
Great balcony with a beautiful view

SQUARE METRES: 500M2 - 450M2

4 rooms each with a private bathroom
Living room/ dining room
2 family dens
Wide closed kitchen
Great balcony with a beautiful view

SQUARE METRES: 600M2 - 580M2

4 rooms each with a private bathroom
Living room/ dining room
2 family dens
Wide closed kitchen
Great balcony with a beautiful view

#### **OVERALL**

6 story apartments
3 towers 2 apartments per floor
3 independent lobbies
Square metres from 480m2
The best view of the city and the bay
Security 24/7