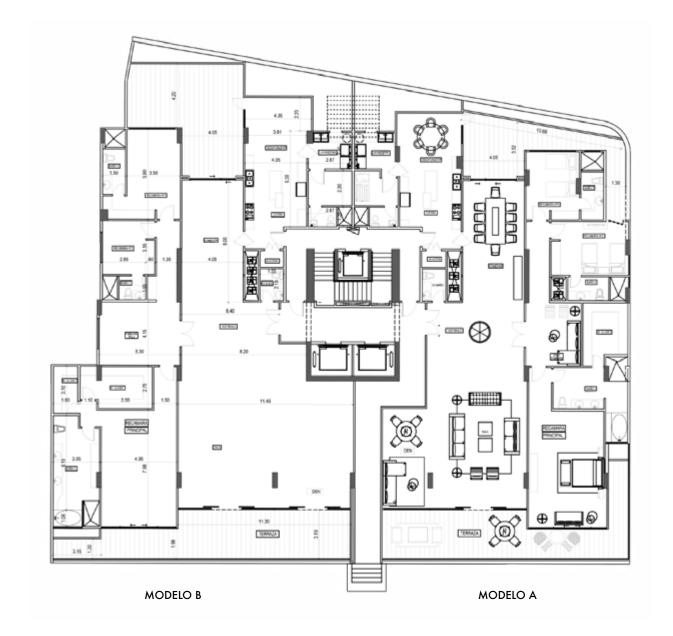

#### TORRE 100 SQUARE METRES: 480M2

4 rooms, each with a private bathroom
Living room/dining room
2 family Dens
Wide closed kitchen
Great balcony with a beautiful view

SQUARE METRES: 507m2 - 532M2

4 rooms each with private bathroom
Living room/ dining room
2 family dens
Wide closed kitchen
Great balcony with a beautiful view.

SQUARE METRES: 482M2 - 452M2

4 rooms each with a private bathroom
Living room/dining room
2 family dens
Wide closed kitchen
Great Balcony with a beautiful view

#### TORRE 200 SQUARE METRES: 460M2

4 rooms each witha a private bathroom
Living room/dining room
2 family dens
Wide closed kitchen
Great balcony with a beautiful view

SQUARE METRES: 560 - 530M2

4 rooms each with a private bathroom
Living room/ dining room
2 family den
Wide closed kitchen
Great balcony with a beautiful view

SQUARE METRES: 500M2 - 450M2

4 rooms each with a private bathroom
Living room/ dining room
2 family dens
Wide closed kitchen
Great balcony with a beautiful view

SQUARE METRES: 600M2 - 580M2

4 rooms each with a private bathroom
Living room/ dining room
2 family dens
Wide closed kitchen
Great balcony with a beautiful view