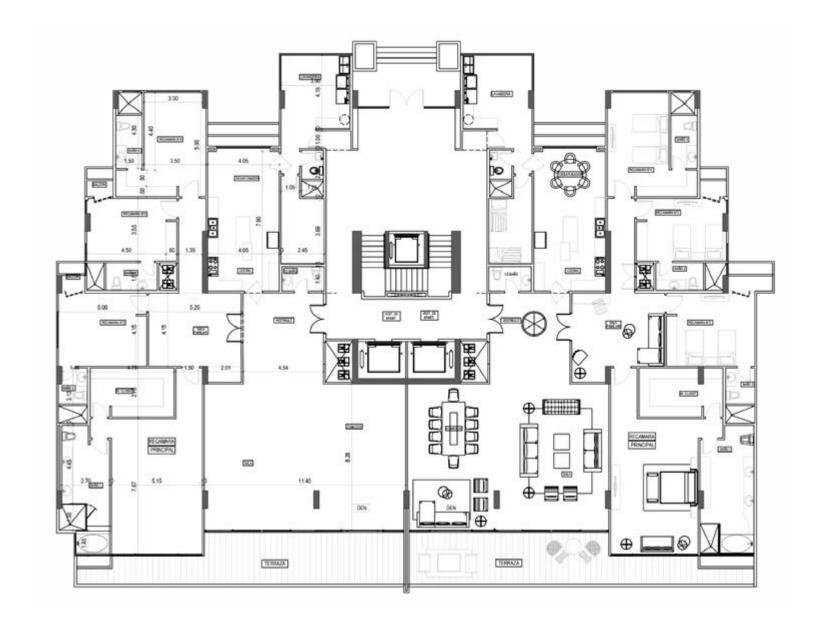

#### TORRE 100 SQUARE METRES: 480M2

4 rooms, each with a private bathroom
Living room/dining room
2 family Dens
Wide closed kitchen
Great balcony with a beautiful view

SQUARE METRES: 507m2 - 532M2

4 rooms each with private bathroom
Living room/ dining room
2 family dens
Wide closed kitchen
Great balcony with a beautiful view.

SQUARE METRES: 482M2 - 452M2

4 rooms each with a private bathroom
Living room/dining room
2 family dens
Wide closed kitchen
Great Balcony with a beautiful view

#### TORRE 200 SQUARE METRES: 460M2

4 rooms each witha a private bathroom
Living room/dining room
2 family dens
Wide closed kitchen
Great balcony with a beautiful view

SQUARE METRES: 560 - 530M2

4 rooms each with a private bathroom
Living room/ dining room
2 family den
Wide closed kitchen
Great balcony with a beautiful view

SQUARE METRES: 500M2 - 450M2

4 rooms each with a private bathroom
Living room/ dining room
2 family dens
Wide closed kitchen
Great balcony with a beautiful view

SQUARE METRES: 600M2 - 580M2

4 rooms each with a private bathroom
Living room/ dining room
2 family dens
Wide closed kitchen
Great balcony with a beautiful view

#### **OVERALL**

6 story apartments
3 towers 2 apartments per floor
3 independent lobbies
Square metres from 480m2
The best view of the city and the bay
Security 24/7