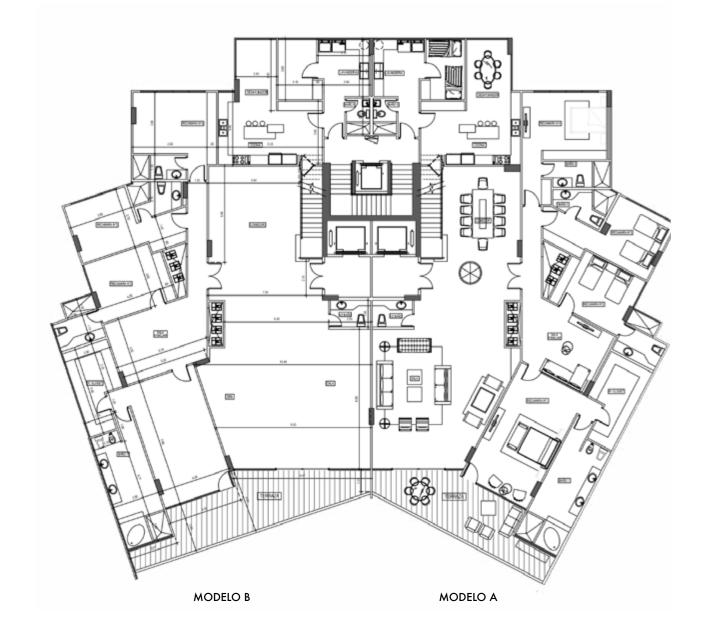

#### TORRE 100 SQUARE METRES: 480M2

4 rooms, each with a private bathroom
Living room/dining room
2 family Dens
Wide closed kitchen
Great balcony with a beautiful view

SQUARE METRES: 507m2 - 532M2

4 rooms each with private bathroom
Living room/ dining room
2 family dens
Wide closed kitchen
Great balcony with a beautiful view.

SQUARE METRES: 482M2 - 452M2

4 rooms each with a private bathroom
Living room/dining room
2 family dens
Wide closed kitchen
Great Balcony with a beautiful view

#### TORRE 200 SQUARE METRES: 460M2

4 rooms each witha a private bathroom
Living room/dining room
2 family dens
Wide closed kitchen
Great balcony with a beautiful view

SQUARE METRES: 560 - 530M2

4 rooms each with a private bathroom
Living room/ dining room
2 family den
Wide closed kitchen
Great balcony with a beautiful view

SQUARE METRES: 500M2 - 450M2

4 rooms each with a private bathroom
Living room/ dining room
2 family dens
Wide closed kitchen
Great balcony with a beautiful view

SQUARE METRES: 600M2 - 580M2

4 rooms each with a private bathroom
Living room/ dining room
2 family dens
Wide closed kitchen
Great balcony with a beautiful view

#### **OVERALL**

6 story apartments
3 towers 2 apartments per floor
3 independent lobbies
Square metres from 480m2
The best view of the city and the bay
Security 24/7