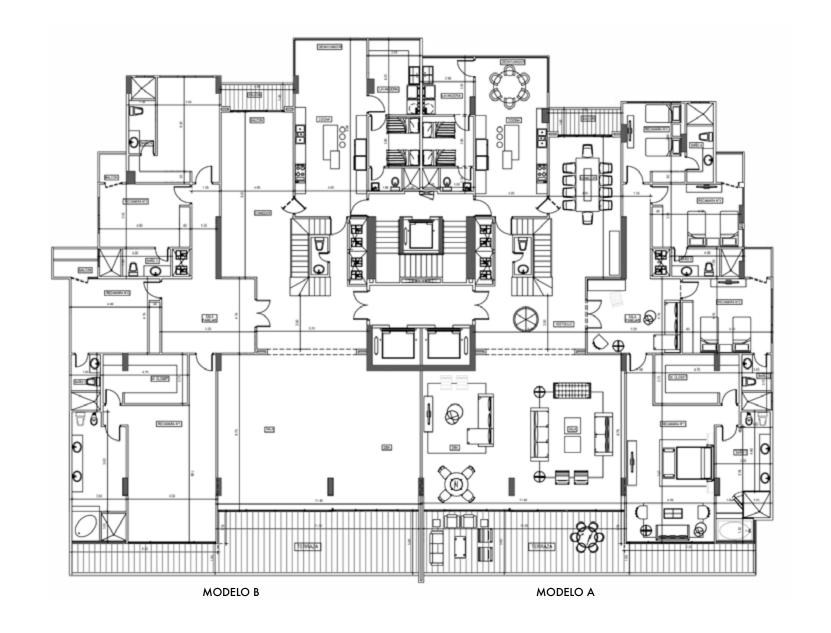

#### TORRE 100 SQUARE METRES: 480M2

4 rooms, each with a private bathroom
Living room/dining room
2 family Dens
Wide closed kitchen
Great balcony with a beautiful view

SQUARE METRES: 507m2 - 532M2

4 rooms each with private bathroom
Living room/ dining room
2 family dens
Wide closed kitchen
Great balcony with a beautiful view.

SQUARE METRES: 482M2 - 452M2

4 rooms each with a private bathroom
Living room/dining room
2 family dens
Wide closed kitchen
Great Balcony with a beautiful view

#### TORRE 200 SQUARE METRES: 460M2

4 rooms each witha a private bathroom
Living room/dining room
2 family dens
Wide closed kitchen
Great balcony with a beautiful view

SQUARE METRES: 560 - 530M2

4 rooms each with a private bathroom
Living room/ dining room
2 family den
Wide closed kitchen
Great balcony with a beautiful view

SQUARE METRES: 500M2 - 450M2

4 rooms each with a private bathroom
Living room/ dining room
2 family dens
Wide closed kitchen
Great balcony with a beautiful view

SQUARE METRES: 600M2 - 580M2

4 rooms each with a private bathroom
Living room/ dining room
2 family dens
Wide closed kitchen
Great balcony with a beautiful view