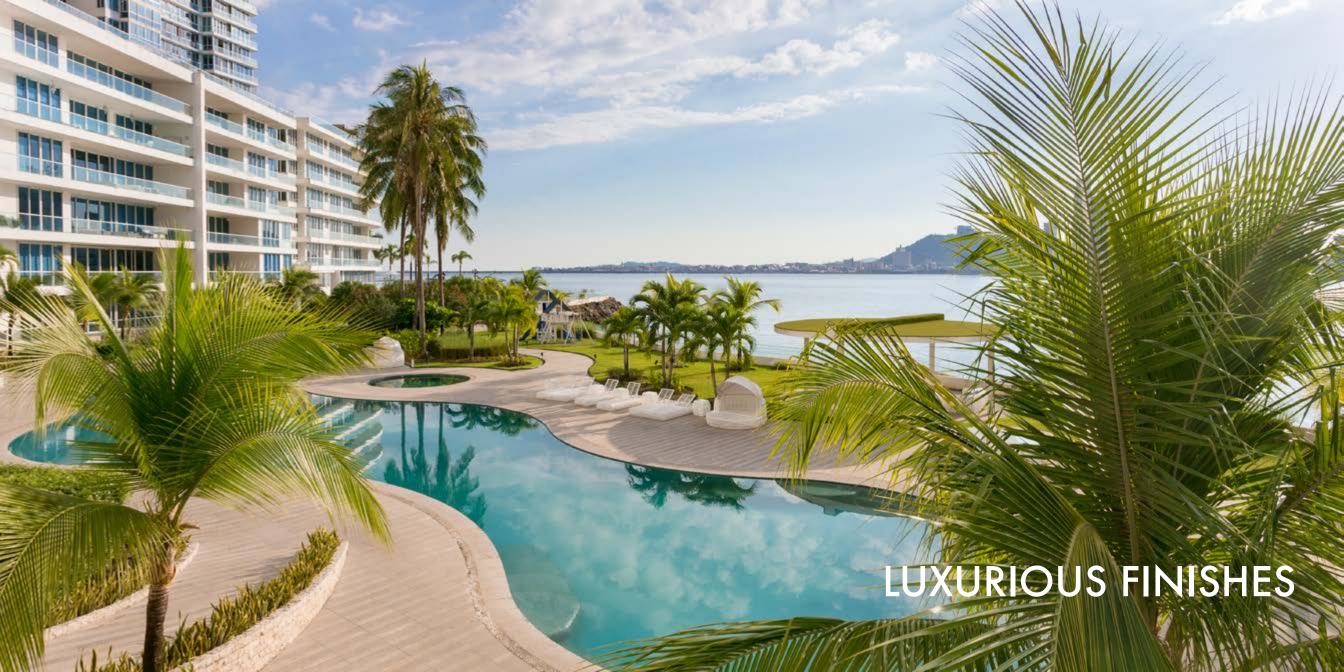

#### **LUXURY FINISHES**

Ivory floors
Ivory walls in the bathrooms
Bathrooms with ivory toppings
Kitchens with granite walls, floors and toppings
Italian modular kitchen
Bahtrooms with italian forniture
Solid wooden doors with decorative moldings
Panoramic glasses from floor to ceiling
American accesories in the bathrooms incluiding
private jacuzzi.

#### **SOCIAL AREA**

3 elegant lobbies decorated with great luxury A pool for all ages Event hall Pool's gazebo for special ocassions Gym with a beautiful view Gardens/green areas