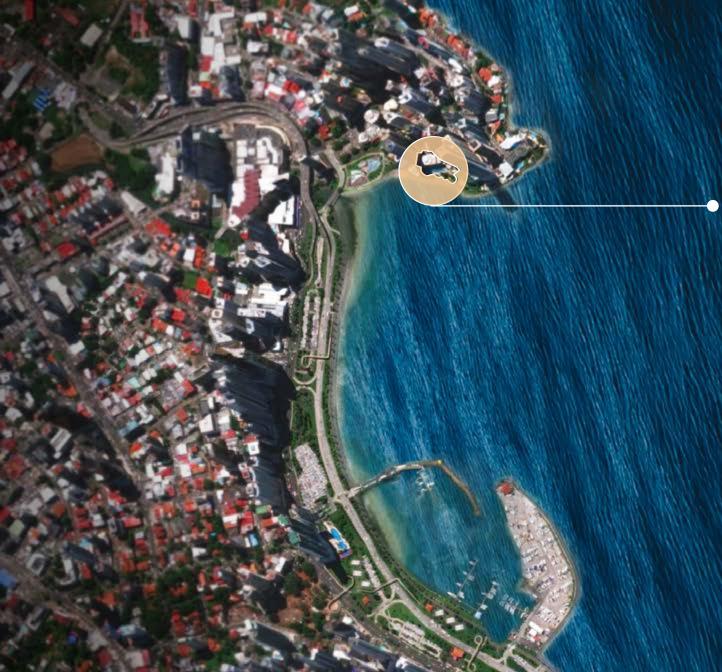

# LOCATION

Located in the best spot of Punta Paitilla

It is the most exclusive building and with the lowest density in Panama City.

Punta Paitilla is one of the most exclusive zones in the city due to its proximity to the ocean and its central location.