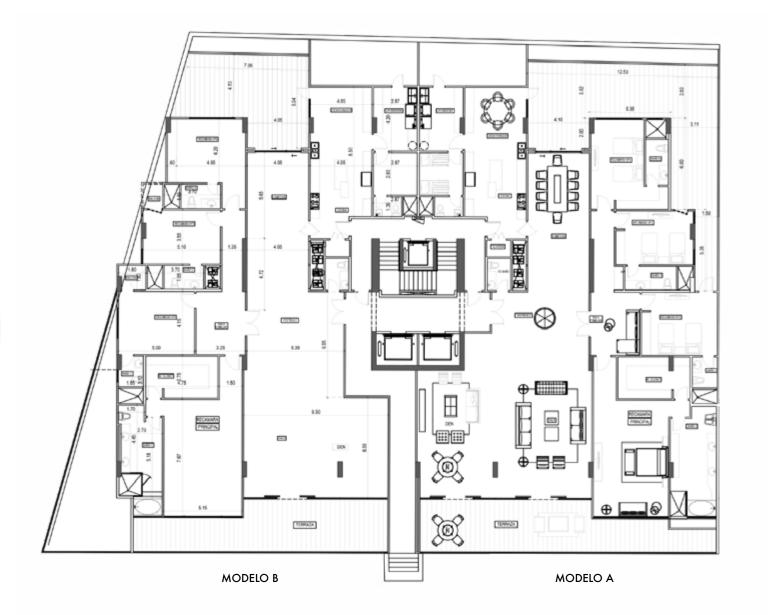

#### TORRE 100 SQUARE METRES: 480M2

4 rooms, each with a private bathroom
Living room/dining room
2 family Dens
Wide closed kitchen
Great balcony with a beautiful view

SQUARE METRES: 507m2 - 532M2

4 rooms each with private bathroom
Living room/ dining room
2 family dens
Wide closed kitchen
Great balcony with a beautiful view.

SQUARE METRES: 482M2 - 452M2

4 rooms each with a private bathroom
Living room/dining room
2 family dens
Wide closed kitchen
Great Balcony with a beautiful view

#### TORRE 200 SQUARE METRES: 460M2

4 rooms each witha a private bathroom
Living room/dining room
2 family dens
Wide closed kitchen
Great balcony with a beautiful view

SQUARE METRES: 560 - 530M2

4 rooms each with a private bathroom
Living room/ dining room
2 family den
Wide closed kitchen
Great balcony with a beautiful view

SQUARE METRES: 500M2 - 450M2

4 rooms each with a private bathroom
Living room/ dining room
2 family dens
Wide closed kitchen
Great balcony with a beautiful view

SQUARE METRES: 600M2 - 580M2

4 rooms each with a private bathroom
Living room/ dining room
2 family dens
Wide closed kitchen
Great balcony with a beautiful view

#### **OVERALL**

6 story apartments
3 towers 2 apartments per floor
3 independent lobbies
Square metres from 480m2
The best view of the city and the bay
Security 24/7