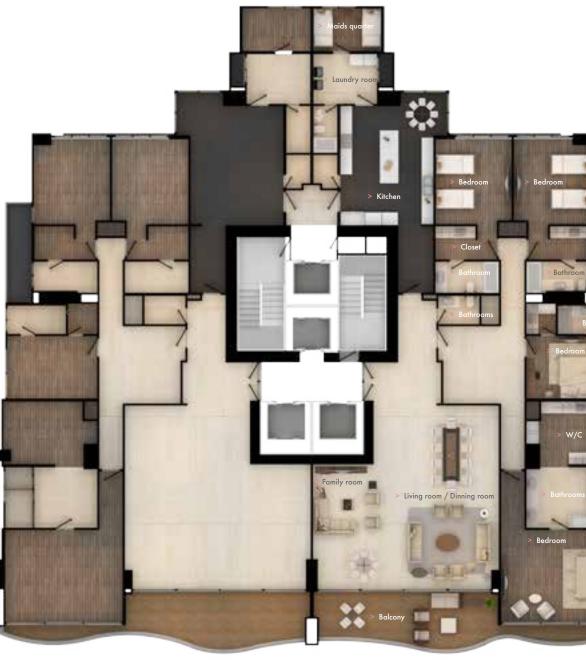

### FLOOR PLAN 320m2

3 Bedrooms 3.5 Bathrooms Maids quarter Living room · Dinning room Family room Kitchen Laundry room Balcony

### FLOOR PLAN 390<sub>m2</sub>

4 Bedrooms 4.5 Bathrooms Maids quarter Living room Dinning room Family room Kitchen Laundry room Balcony

## FLOOR PLAN 615<sub>m2</sub>

4 Bedrooms 4.5 Bathrooms Maids quarter Living room Dinning room Family room Kitchen Laundry room Balcony

(Pacífica Salud Hospital, Paitilla Medical Center, Pacific Center)