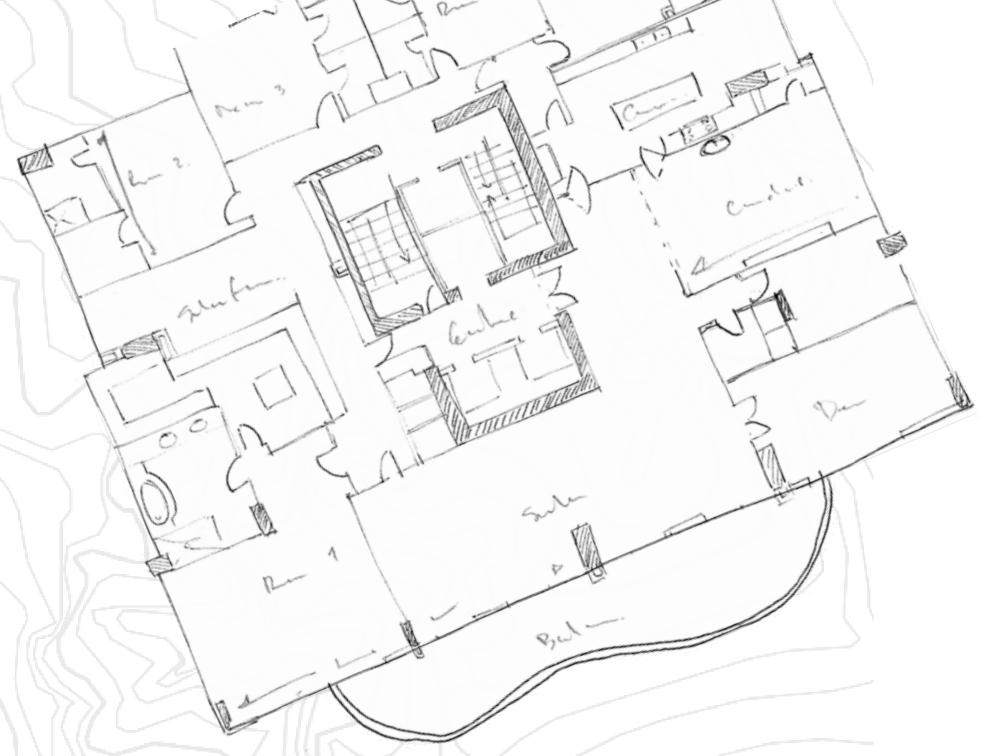

### FLOOR PLAN 320m2

3 Bedrooms 3.5 Bathrooms Maids quarter Living room · Dinning room Family room Kitchen Laundry room Balcony

### FLOOR PLAN 390<sub>m2</sub>

4 Bedrooms 4.5 Bathrooms Maids quarter Living room Dinning room Family room Kitchen Laundry room Balcony

## FLOOR PLAN 615<sub>m2</sub>

4 Bedrooms 4.5 Bathrooms Maids quarter Living room Dinning room Family room Kitchen Laundry room Balcony

(Pacífica Salud Hospital, Paitilla Medical Center, Pacific Center)