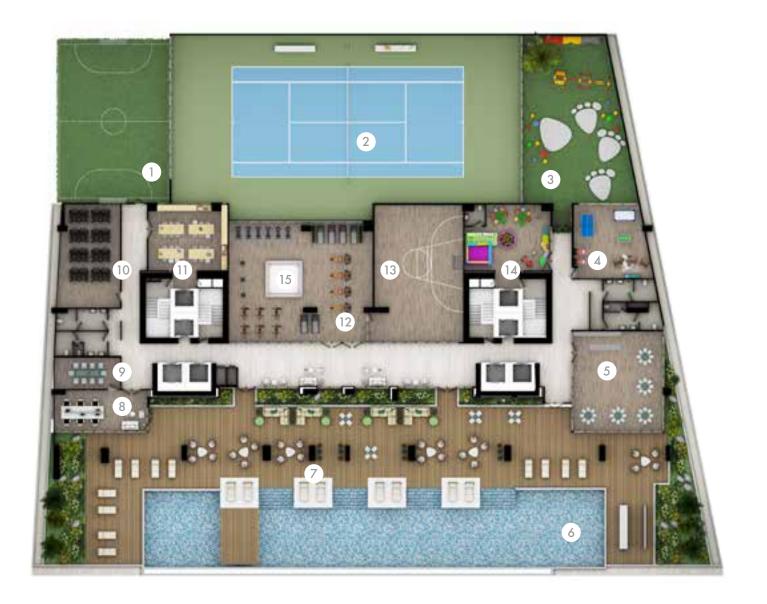

## SOCIAL AREA LEVEL 6 - 3,500M2

## Social Area Level 6

Football Court
Tennis Court
Children's Park
Sports Bar
Party Room
Infinity Pool
Tanning Area
Work Station
Conference Room
VIP Cinema
VIP Cinema
Library
Gym
Basketball Court
Children's play room
Boxing Ring

# **F**ITNESS CENTER

In **THE TOWERS**, you are our priority and with the goal of promoting an active and healthy lifestyle we have designed more than 3,500m2 of Social Area with multiple sport courts, including Tennis, Basketball and Soccer.