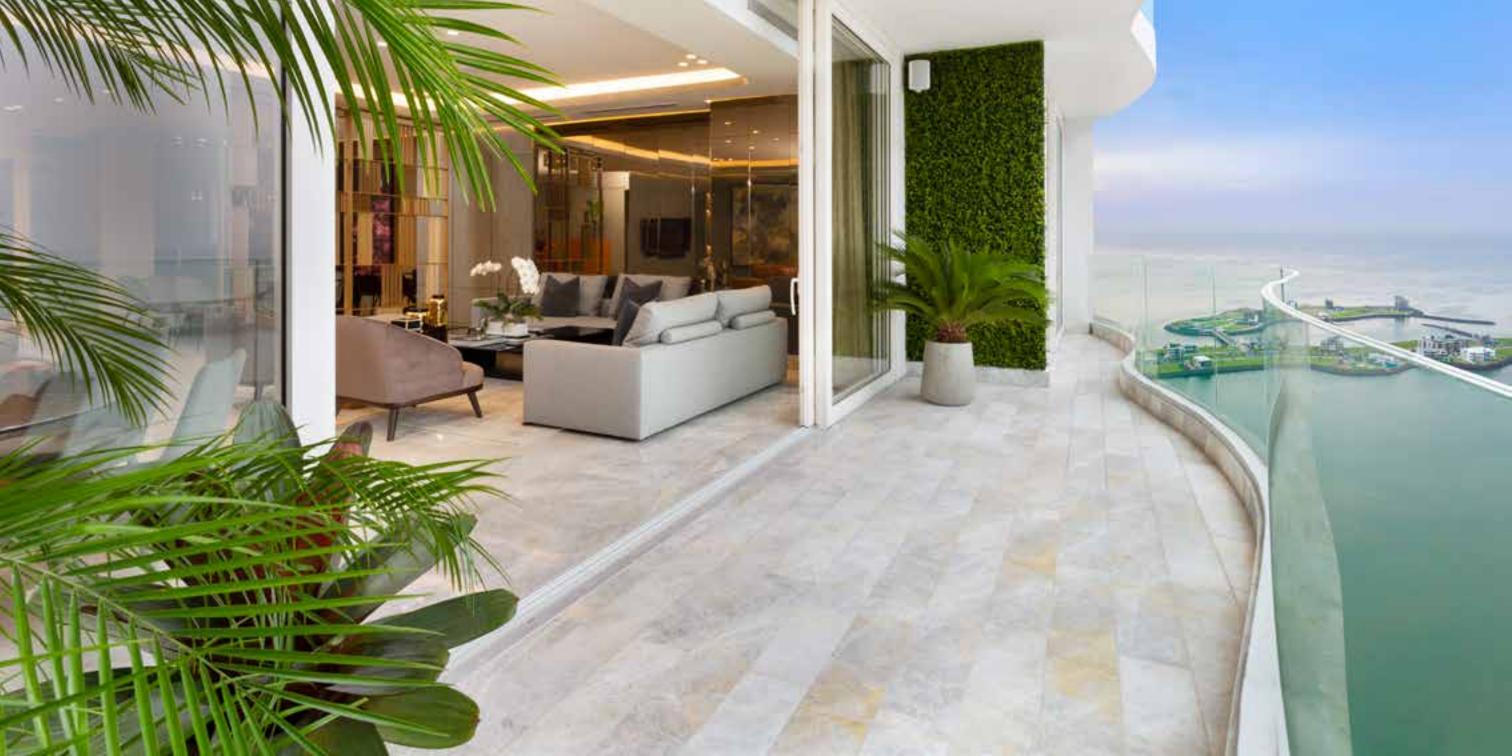

## HE APARTMENTS

Wide and Curve Balcony Spectacular view to the sea Modern finishes in every area Marble floor in all areas European designed Kitchen with a waterfall topping isle Bathrooms with decorative mirrors Walk-in closets in every bedrooms Just 2 apartments per level

For its position, **THE TOWERS** offers one of the best views of Punta Paitilla. Besides, we managed to amplify the view's angle from every apartment due to its curved windows.

For the bathroom's design, we were inspired by the Tranquility and serenity of a spa . rounded mirrors, marble walls and floor, modern and high standard faucets. Each detail will make you feel in your own relaxation space.