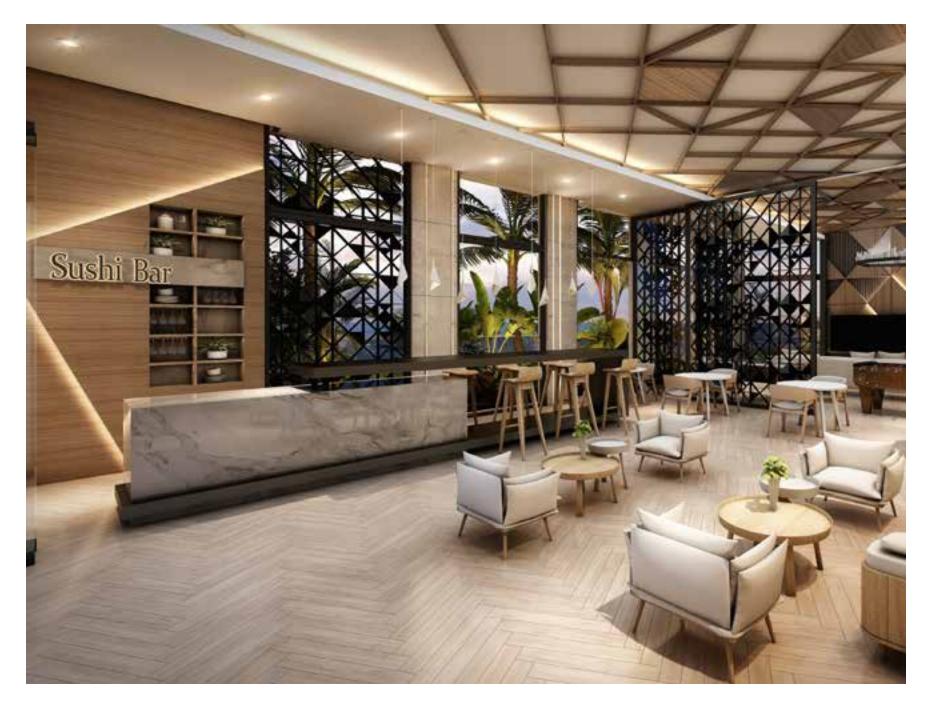

## **SKYDECK** Nivel 46

Sports bar
Gym
Spa
Yoga and Meditation room
Conference room and offices
Outdoor VIP Cinema
Tonfinity pool
Tanning Area
Sushi bar
Roofed Terrace

## HIS IS HOW WE ROLL

One of the most special areas of our projects is the SUSHI BAR. Have you ever wanted sushi 24/7? we know you do, for this reason we have designed this space with the best view of the project for you to enjoy Sushi with friends and family all day long.