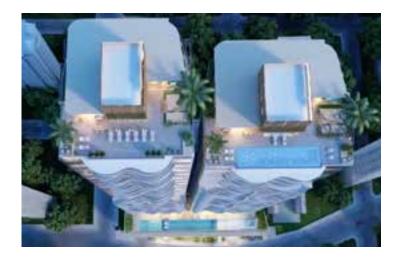

## **SKYDECK** Nivel 46

Sports bar
Gym
Spa
Yoga and Meditation room
Conference room and offices
Outdoor VIP Cinema
Tonfinity pool
Tanning Area
Sushi bar
Roofed Terrace

## SOCIAL AREA LEVEL 6 - 3,500M2

## Social Area Level 6

Football Court
Tennis Court
Children's Park
Sports Bar
Party Room
Infinity Pool
Tanning Area
Work Station
Conference Room
VIP Cinema
VIP Cinema
Library
Gym
Basketball Court
Children's play room
Boxing Ring