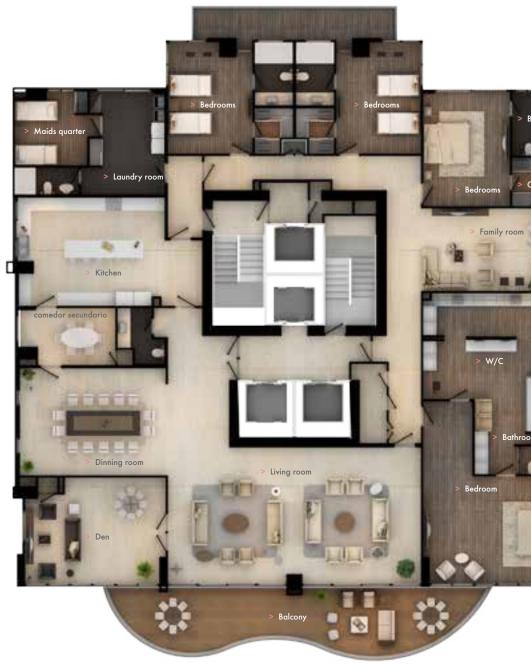

# INNOVATIVE **LAYOUT DESIGN**

320m2 · 390m2 · 615m2

## HE APARTMENTS

Wide and Curve Balcony Spectacular view to the sea Modern finishes in every area Marble floor in all areas European designed Kitchen with a waterfall topping isle Bathrooms with decorative mirrors Walk-in closets in every bedrooms Just 2 apartments per level

### FLOOR PLAN 320m2

3 Bedrooms 3.5 Bathrooms Maids quarter Living room · Dinning room Family room Kitchen Laundry room Balcony

### FLOOR PLAN 390<sub>m2</sub>

4 Bedrooms 4.5 Bathrooms Maids quarter Living room Dinning room Family room Kitchen Laundry room Balcony

## FLOOR PLAN 615<sub>m2</sub>

4 Bedrooms 4.5 Bathrooms Maids quarter Living room Dinning room Family room Kitchen Laundry room Balcony

(Pacífica Salud Hospital, Paitilla Medical Center, Pacific Center)