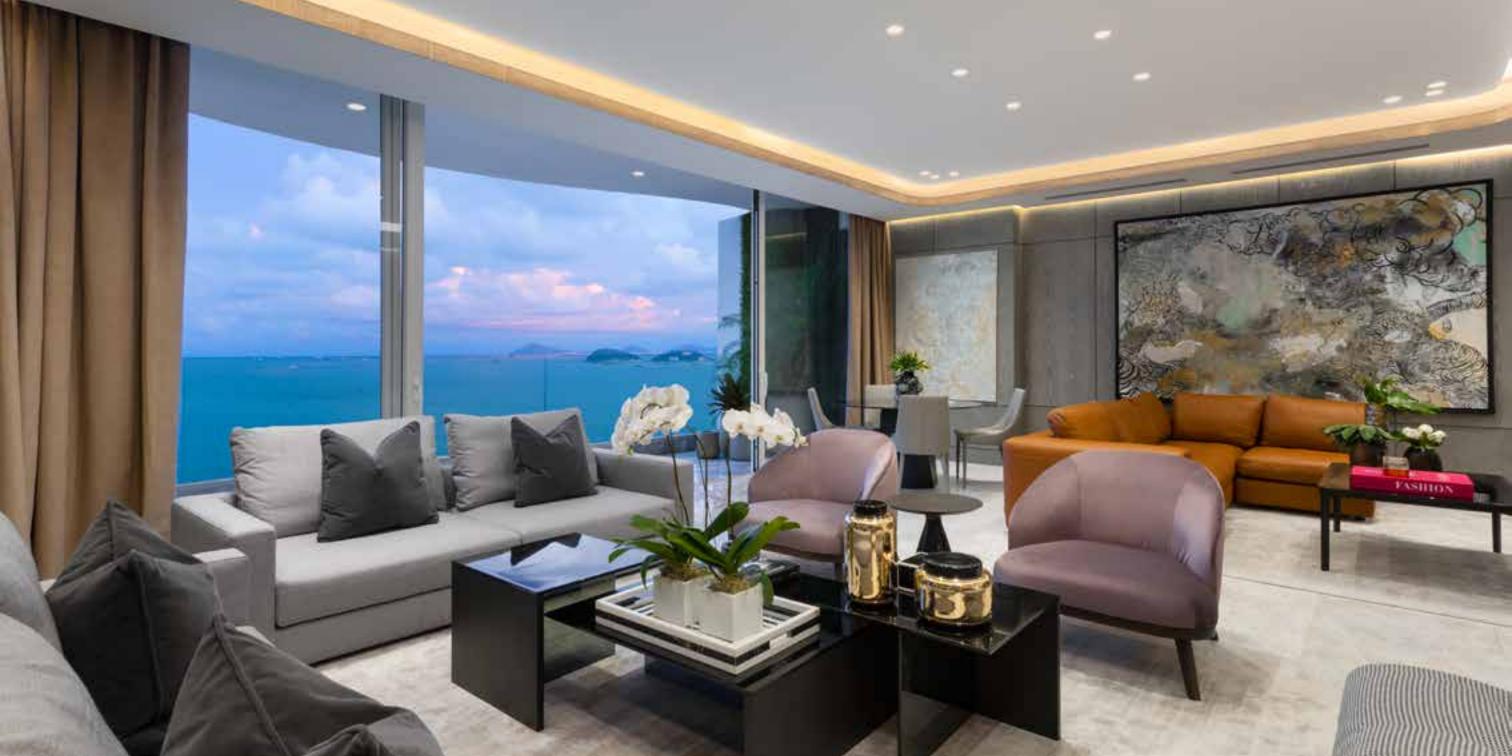

## HE APARTMENTS

Wide and Curve Balcony Spectacular view to the sea Modern finishes in every area Marble floor in all areas European designed Kitchen with a waterfall topping isle Bathrooms with decorative mirrors Walk-in closets in every bedrooms Just 2 apartments per level

For its position, **THE TOWERS** offers one of the best views of Punta Paitilla. Besides, we managed to amplify the view's angle from every apartment due to its curved windows.

For the bathroom's design, we were inspired by the Tranquility and serenity of a spa . rounded mirrors, marble walls and floor, modern and high standard faucets. Each detail will make you feel in your own relaxation space.