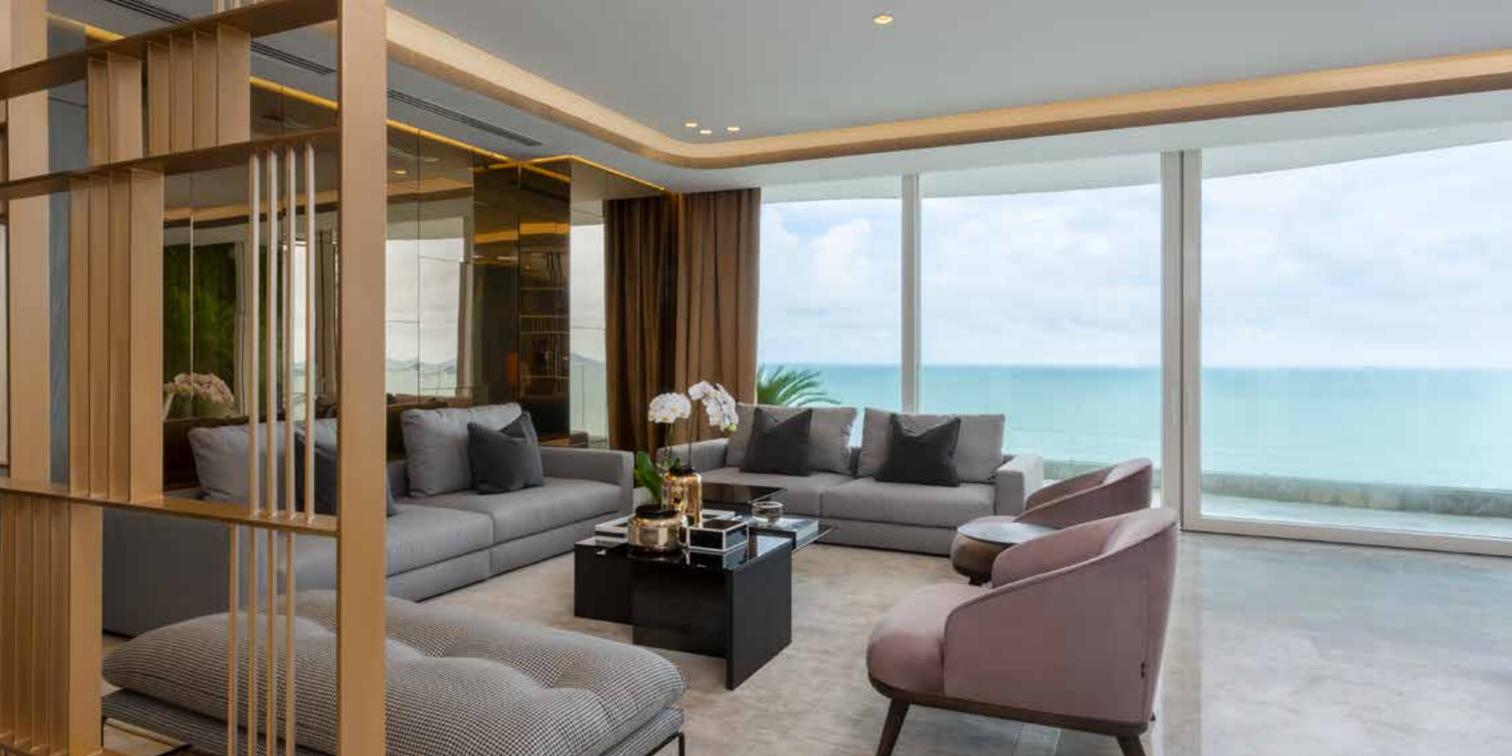

## HE APARTMENTS

Wide and Curve Balcony Spectacular view to the sea Modern finishes in every area Marble floor in all areas European designed Kitchen with a waterfall topping isle Bathrooms with decorative mirrors Walk-in closets in every bedrooms Just 2 apartments per level

For its position, **THE TOWERS** offers one of the best views of Punta Paitilla. Besides, we managed to amplify the view's angle from every apartment due to its curved windows.

For the bathroom's design, we were inspired by the Tranquility and serenity of a spa . rounded mirrors, marble walls and floor, modern and high standard faucets. Each detail will make you feel in your own relaxation space.