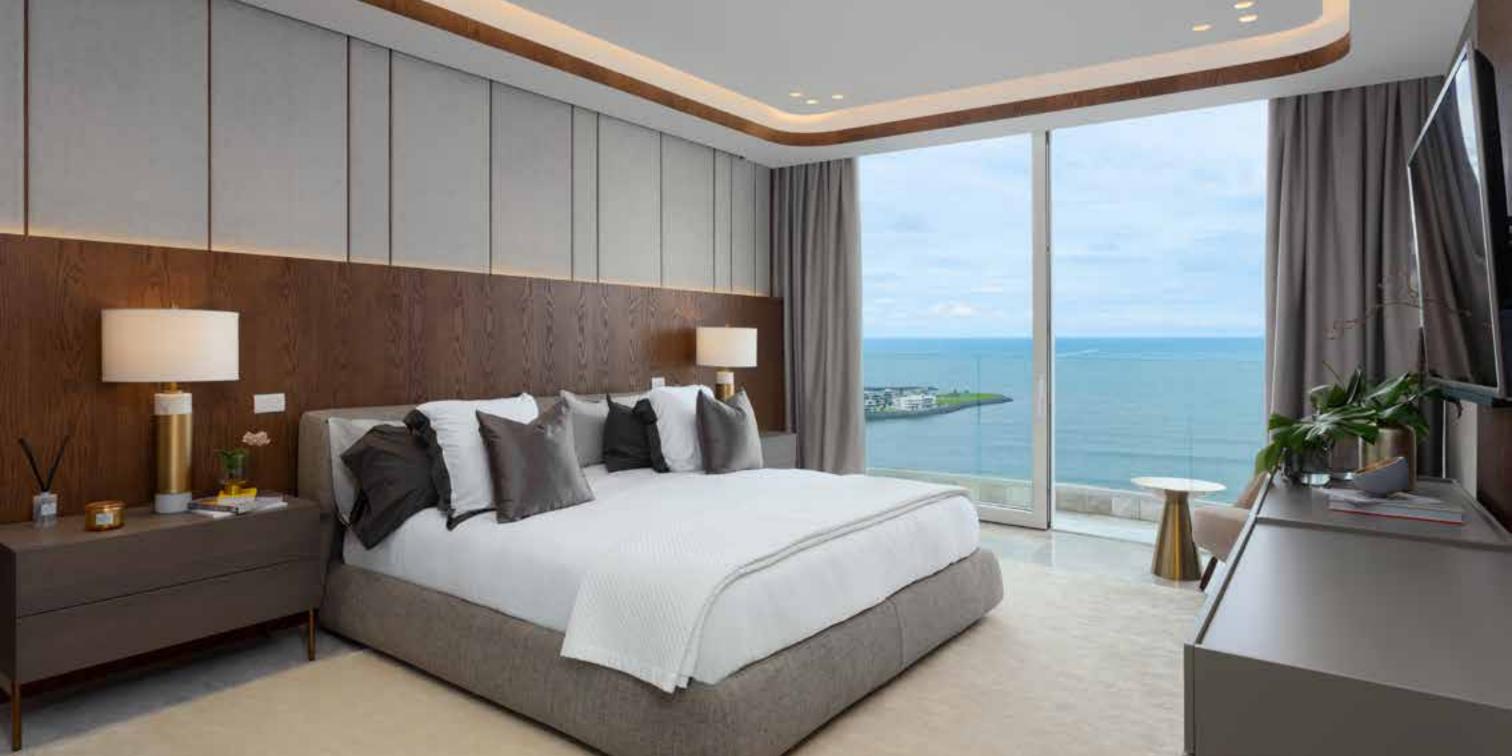

## HE APARTMENTS

Wide and Curve Balcony Spectacular view to the sea Modern finishes in every area Marble floor in all areas European designed Kitchen with a waterfall topping isle Bathrooms with decorative mirrors Walk-in closets in every bedrooms Just 2 apartments per level

For its position, **THE TOWERS** offers one of the best views of Punta Paitilla. Besides, we managed to amplify the view's angle from every apartment due to its curved windows.

For the bathroom's design, we were inspired by the Tranquility and serenity of a spa . rounded mirrors, marble walls and floor, modern and high standard faucets. Each detail will make you feel in your own relaxation space.