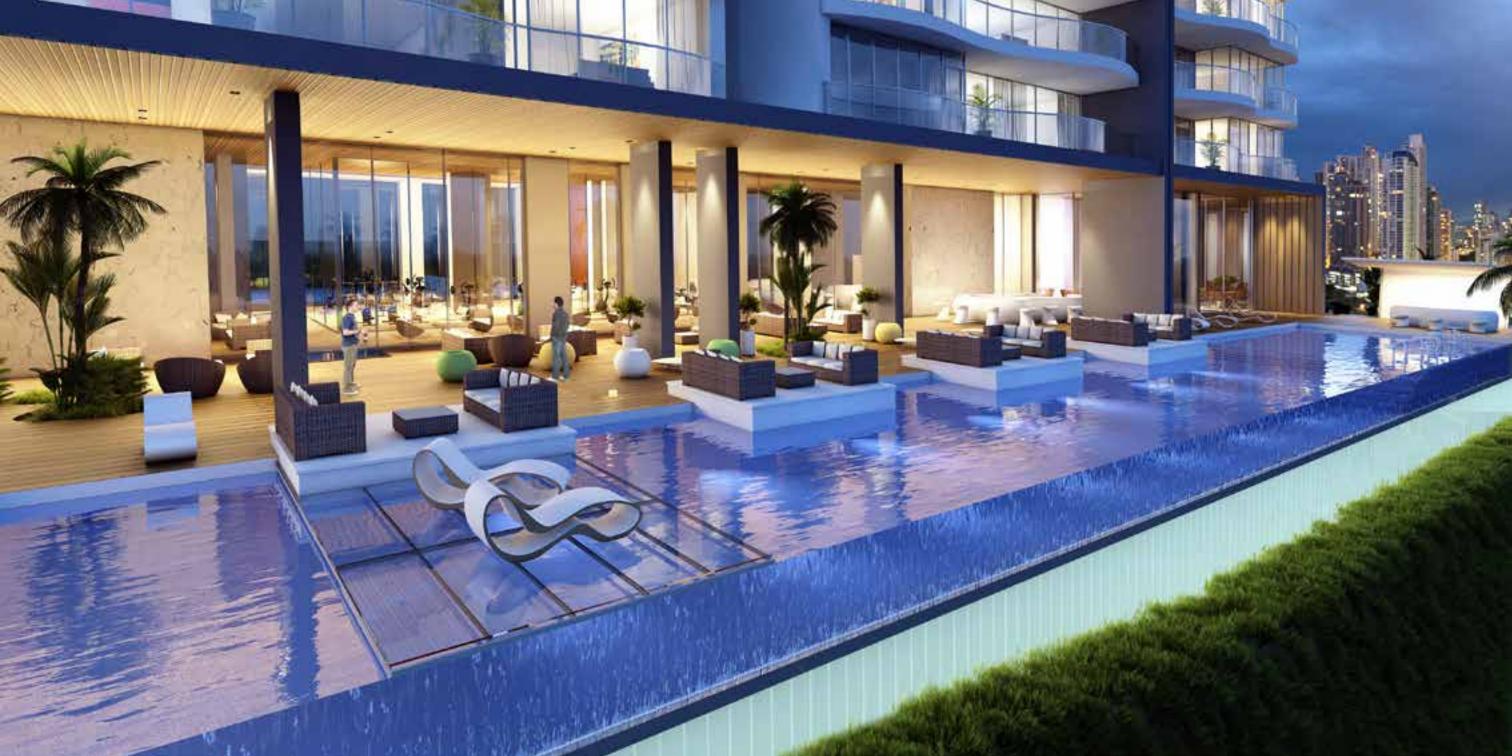

## **SKYDECK** Nivel 46

Sports bar
Gym
Spa
Yoga and Meditation room
Conference room and offices
Outdoor VIP Cinema
Tonfinity pool
Tanning Area
Sushi bar
Roofed Terrace

# Movies under the stars

**THE TOWERS** is the only project that offers an outdoor cinema area. As Cinepolis partners is our duty to offer all our clients with a VIP experience at home.

## HIS IS HOW WE ROLL

One of the most special areas of our projects is the SUSHI BAR. Have you ever wanted sushi 24/7? we know you do, for this reason we have designed this space with the best view of the project for you to enjoy Sushi with friends and family all day long.