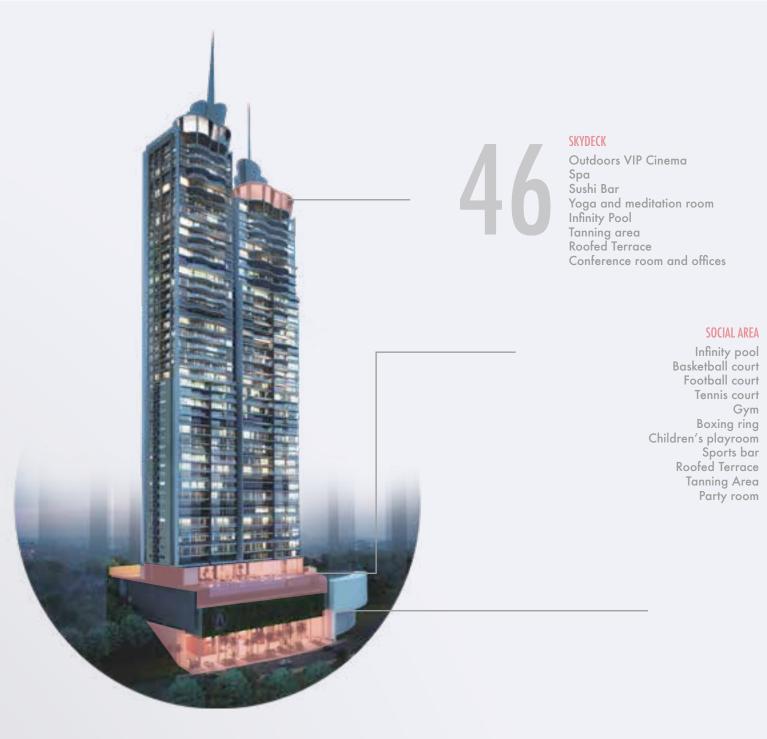

## **SKYDECK** Nivel 46

Sports bar
Gym
Spa
Yoga and Meditation room
Conference room and offices
Outdoor VIP Cinema
Tonfinity pool
Tanning Area
Sushi bar
Roofed Terrace

## Social Area Level 6

Football Court
Tennis Court
Children's Park
Sports Bar
Party Room
Infinity Pool
Tanning Area
Work Station
Conference Room
VIP Cinema
VIP Cinema
Library
Gym
Basketball Court
Children's play room
Boxing Ring

## SOCIAL AREA LEVEL 6 - 3,500M2