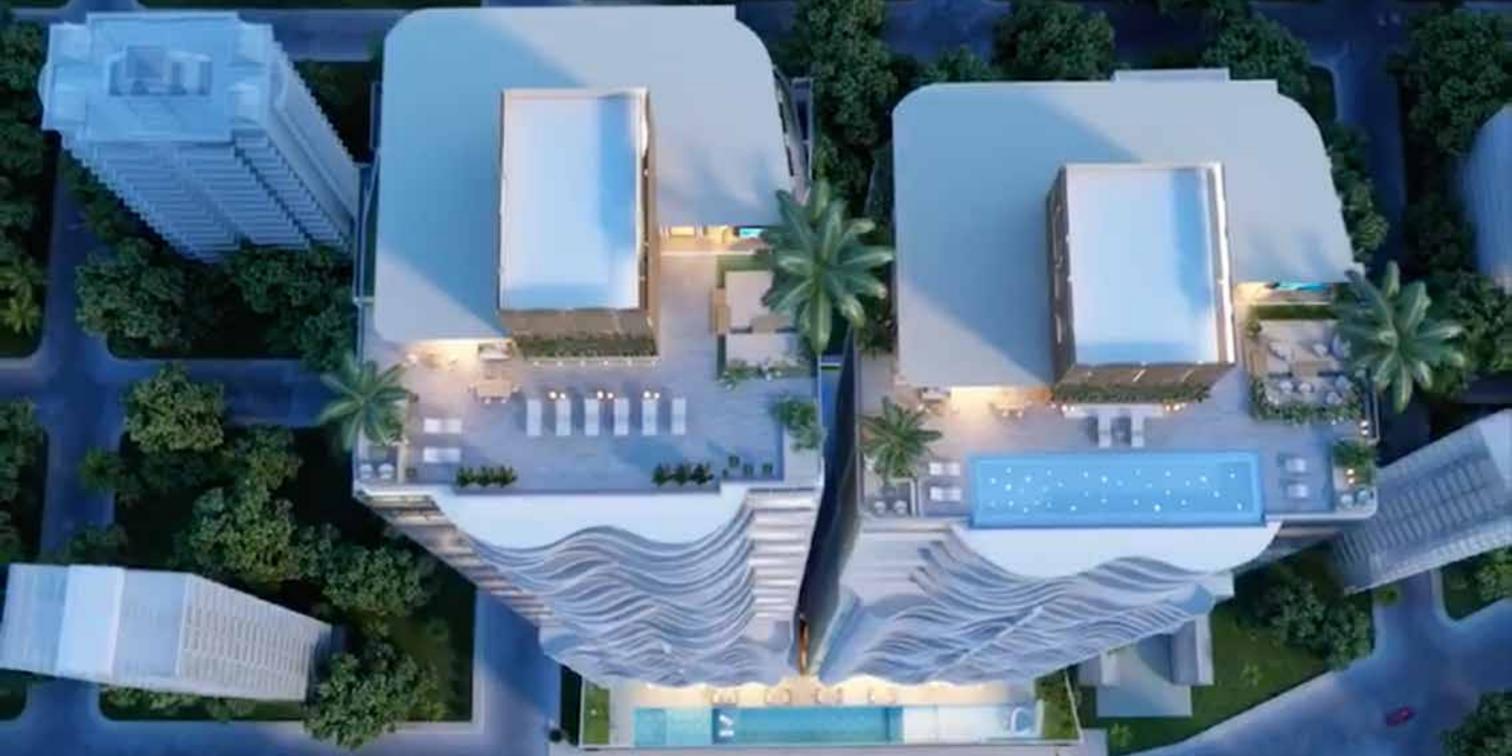

## **SKYDECK** Nivel 46

Sports bar
Gym
Spa
Yoga and Meditation room
Conference room and offices
Outdoor VIP Cinema
Tonfinity pool
Tanning Area
Sushi bar
Roofed Terrace

# Movies under the stars

**THE TOWERS** is the only project that offers an outdoor cinema area. As Cinepolis partners is our duty to offer all our clients with a VIP experience at home.

## SOCIAL AREA LEVEL 6 - 3,500M2

## Social Area Level 6

Football Court
Tennis Court
Children's Park
Sports Bar
Party Room
Infinity Pool
Tanning Area
Work Station
Conference Room
VIP Cinema
VIP Cinema
Library
Gym
Basketball Court
Children's play room
Boxing Ring

## EALTHY LIFESTYLE

Because we support an active and healthy lifestyle we've designed multiple sport courts in different areas of **THE TOWERS**. A Boxing Ring, an illuminated closed indoors basketball court, a fully equipped gym and much more.

# **F**ITNESS CENTER

In **THE TOWERS**, you are our priority and with the goal of promoting an active and healthy lifestyle we have designed more than 3,500m2 of Social Area with multiple sport courts, including Tennis, Basketball and Soccer.