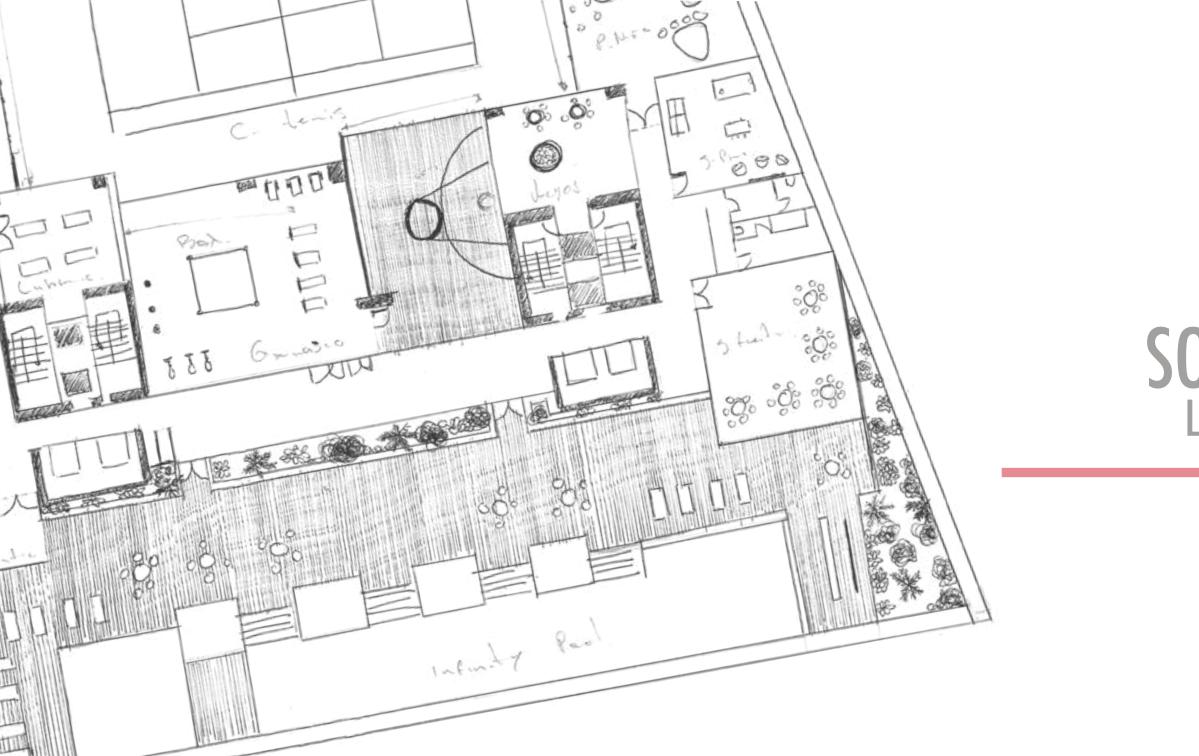

## SOCIAL AREA LEVEL 6 - 3,500M2

## Social Area Level 6

Football Court
Tennis Court
Children's Park
Sports Bar
Party Room
Infinity Pool
Tanning Area
Work Station
Conference Room
VIP Cinema
VIP Cinema
Library
Gym
Basketball Court
Children's play room
Boxing Ring