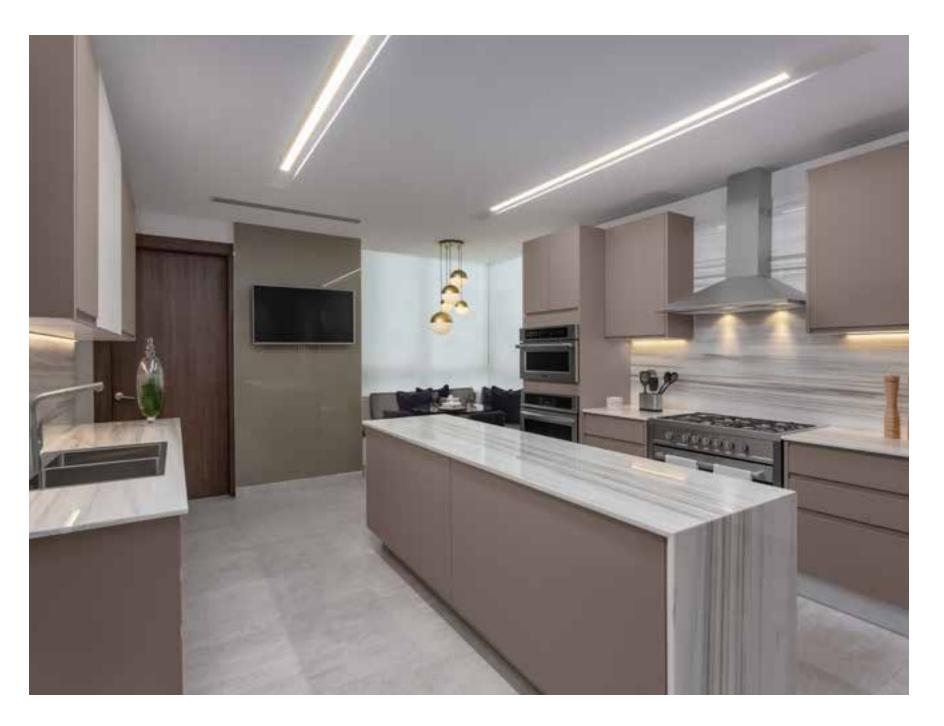

## HE APARTMENTS

Wide and Curve Balcony Spectacular view to the sea Modern finishes in every area Marble floor in all areas European designed Kitchen with a waterfall topping isle Bathrooms with decorative mirrors Walk-in closets in every bedrooms Just 2 apartments per level

For its position, **THE TOWERS** offers one of the best views of Punta Paitilla. Besides, we managed to amplify the view's angle from every apartment due to its curved windows.

For the bathroom's design, we were inspired by the Tranquility and serenity of a spa . rounded mirrors, marble walls and floor, modern and high standard faucets. Each detail will make you feel in your own relaxation space.

# **B**ON APPETITE!

Each apartment has a spectacular and wide closed kitchen with an intimate breakfast bar and a modern isle with waterfall Silestone toppings.