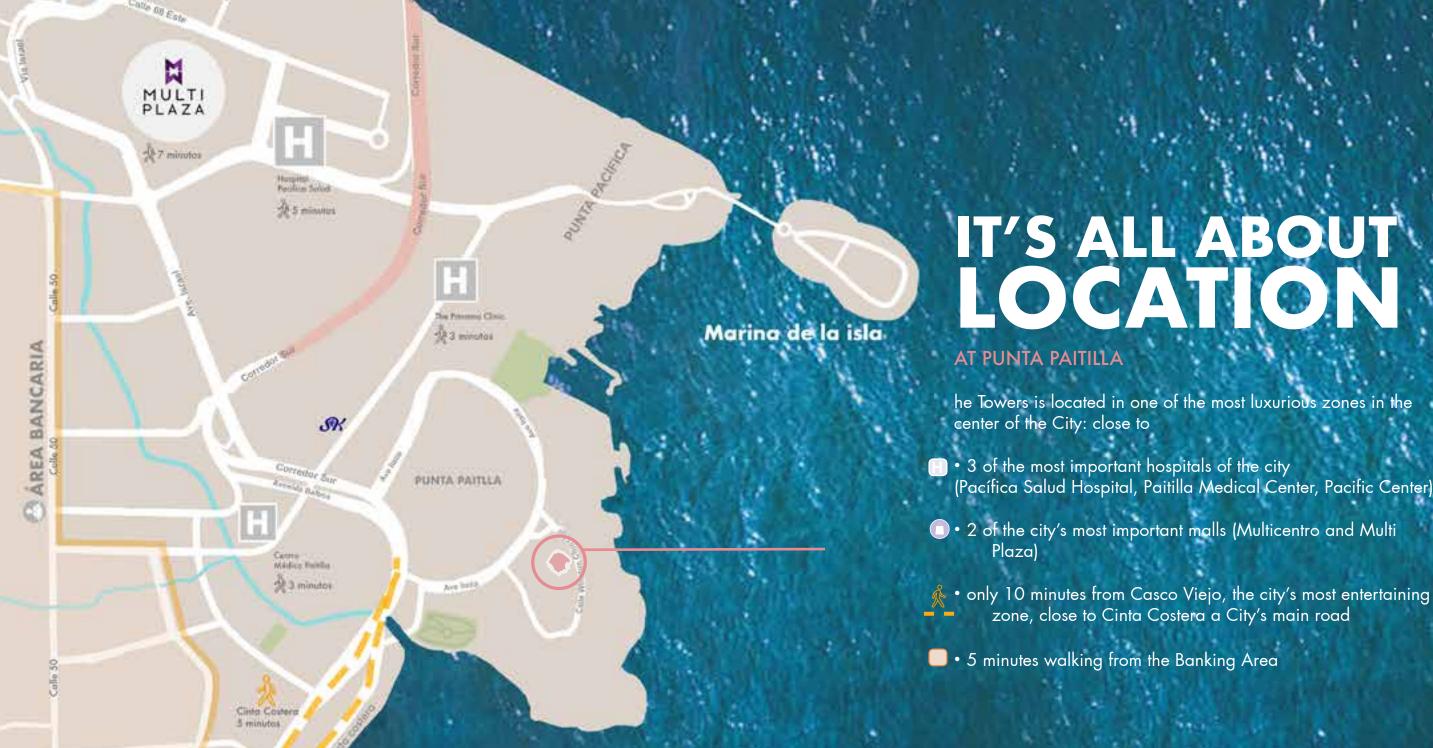

### Why Paitilla?

Paitilla's community is very classical and next to Punta Pacifica are the most luxurious zones at the center of the city. Is not just a very prestigious zone but it gives you the privilege to live 10 minutes from Casco Antiguo, 5 minutes from the malls and the city's most important hospitals

If we talk specifically about the view, from Punta Paitilla you get the best angle, the mighty pacific ocean can be observed, the joyful and concurred Casco Antiguo, The Cinta Costera with its incredible design, the Islands and the Causeway.