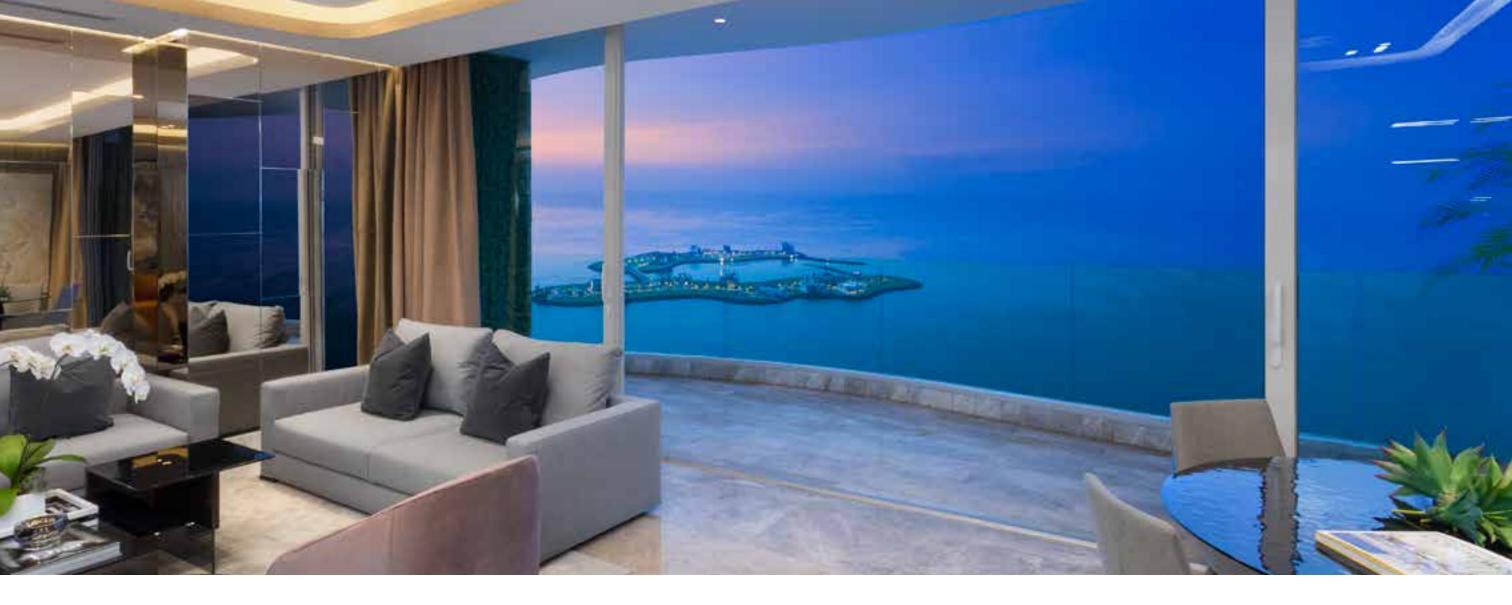

## HE APARTMENTS

Wide and Curve Balcony Spectacular view to the sea Modern finishes in every area Marble floor in all areas European designed Kitchen with a waterfall topping isle Bathrooms with decorative mirrors Walk-in closets in every bedrooms Just 2 apartments per level

For its position, **THE TOWERS** offers one of the best views of Punta Paitilla. Besides, we managed to amplify the view's angle from every apartment due to its curved windows.

For the bathroom's design, we were inspired by the Tranquility and serenity of a spa . rounded mirrors, marble walls and floor, modern and high standard faucets. Each detail will make you feel in your own relaxation space.

If we talk specifically about the view, from Punta Paitilla you get the best angle, the mighty pacific ocean can be observed, the joyful and concurred Casco Antiguo, The Cinta Costera with its incredible design, the Islands and the Causeway.