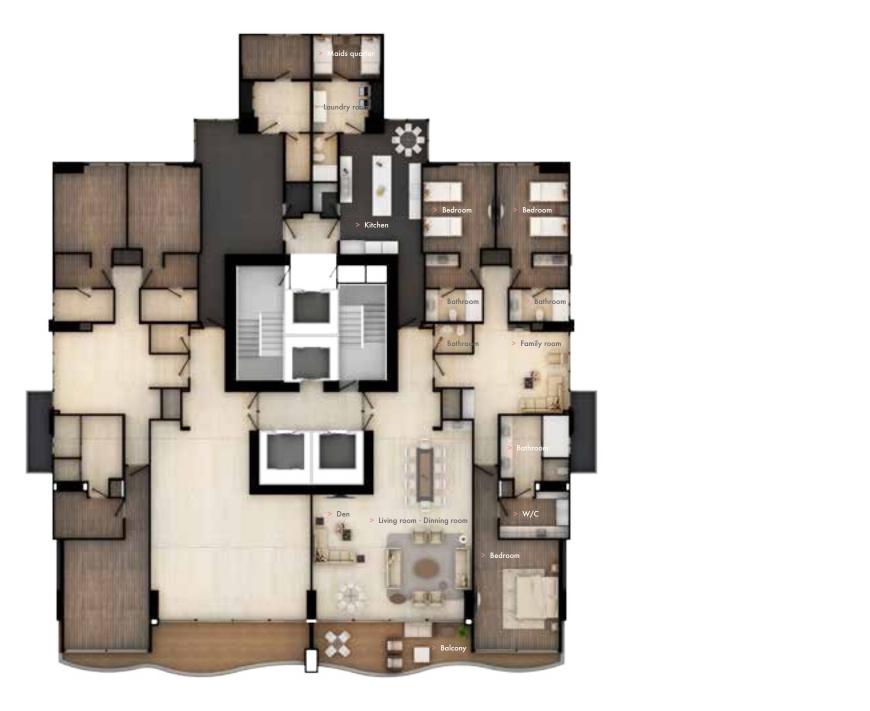

### FLOOR PLAN 320m2

3 Bedrooms 3.5 Bathrooms Maids quarter Living room · Dinning room Family room Kitchen Laundry room Balcony

### FLOOR PLAN 390<sub>m2</sub>

4 Bedrooms 4.5 Bathrooms Maids quarter Living room Dinning room Family room Kitchen Laundry room Balcony

## FLOOR PLAN 615<sub>m2</sub>

4 Bedrooms 4.5 Bathrooms Maids quarter Living room Dinning room Family room Kitchen Laundry room Balcony

(Pacífica Salud Hospital, Paitilla Medical Center, Pacific Center)