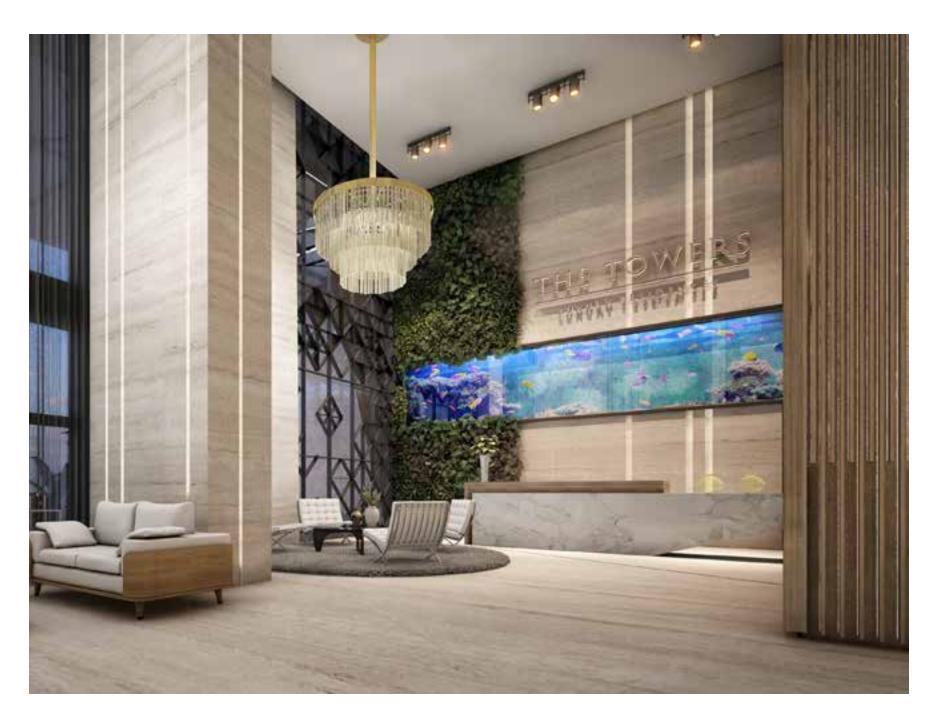

### **ELEGANTE LOBBY**

1.5m height Lobby Interior design by Adriana Hoyos Imposing garage door Elegant Entrance