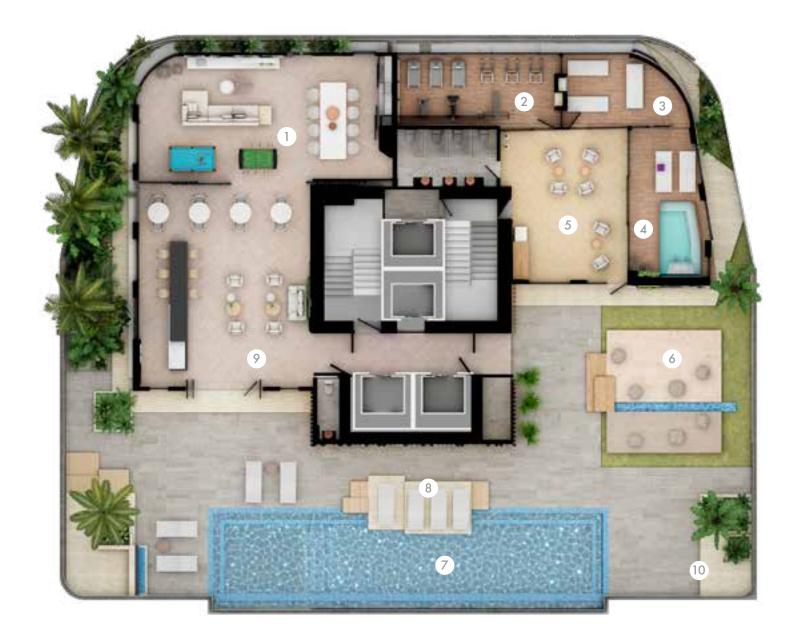

## SOCIAL AREA LEVEL 6 - 3,500M2

## Social Area Level 6

Football Court
Tennis Court
Children's Park
Sports Bar
Party Room
Infinity Pool
Tanning Area
Work Station
Conference Room
VIP Cinema
VIP Cinema
Library
Gym
Basketball Court
Children's play room
Boxing Ring

## EALTHY LIFESTYLE

Because we support an active and healthy lifestyle we've designed multiple sport courts in different areas of **THE TOWERS**. A Boxing Ring, an illuminated closed indoors basketball court, a fully equipped gym and much more.

# **F**ITNESS CENTER

In **THE TOWERS**, you are our priority and with the goal of promoting an active and healthy lifestyle we have designed more than 3,500m2 of Social Area with multiple sport courts, including Tennis, Basketball and Soccer.